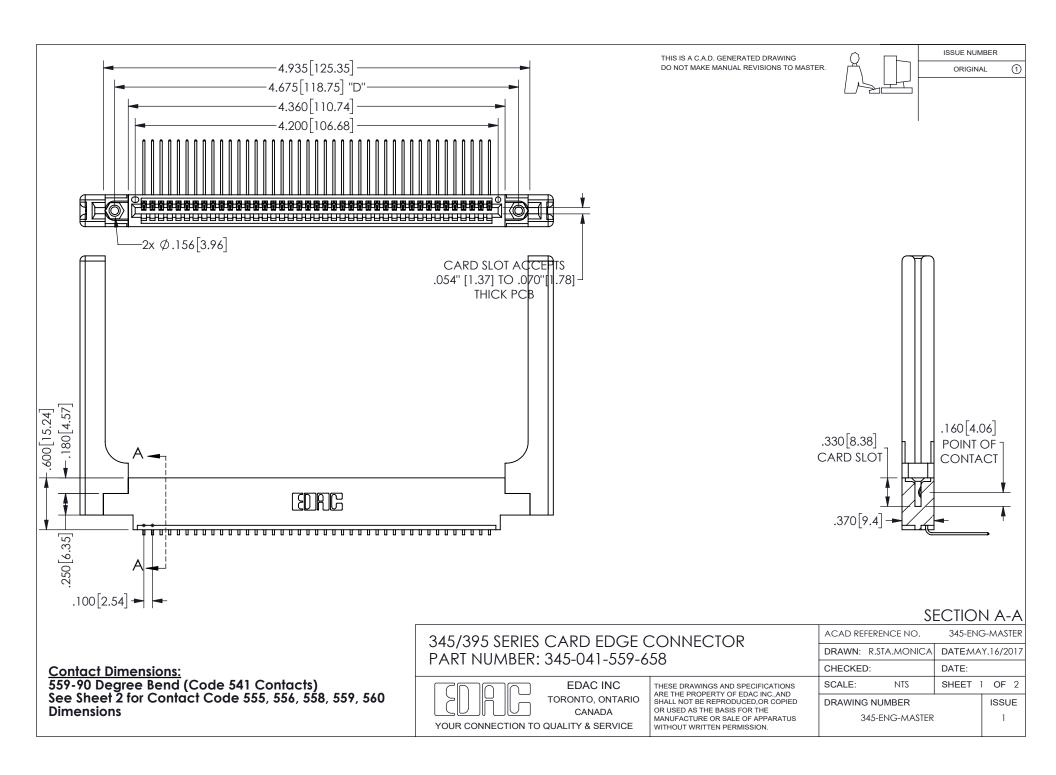

ISSUE NUMBER ORIGINAL

1

**Contact Code 558** 

Contact Code 559

Contact Code 560

INSULATOR MATERIAL: THERMOPLASTIC POLYESTER, UL 94V-0 DAP MATERIAL AVAILABLE UPON REQUEST

CONTACT MATERIAL; COPPER ALLOY

CONTACT PLATING: GOLD ON THE MATING AREA, TIN PLATING ON THE CONTACT TAILS, NICKEL UNDERPLATE

## 345/395 SERIES CARD EDGE CONNECTOR CONTACT CODE 555,556,558,559,560 DIMENSIONS

YOUR CONNECTION TO QUALITY & SERVICE

**EDAC INC** TORONTO, ONTARIO CANADA

THESE DRAWINGS AND SPECIFICATIONS ARE THE PROPERTY OF EDAC INC.,AND SHALL NOT BE REPRODUCED, OR COPIED OR USED AS THE BASIS FOR THE MANUFACTURE OR SALE OF APPARATUS WITHOUT WRITTEN PERMISSION.