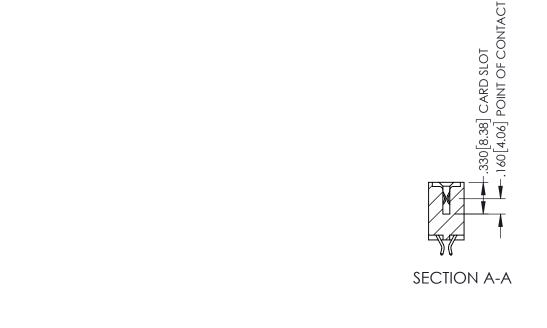

1

- INSULATOR MATERIAL: THERMOPLASTIC PBT BLACK, UL 94V-0
- CONTACT MATERIAL; COPPER TIN ALLOY CONTACT PLATING: GOLD ON THE MATING AREA, TIN PLATING ON THE CONTACT TAILS, NICKEL UNDERPLATE

| 345/395 SERIES CARD EDGE CONNECTOR PART NUMBER: 345-044-556-807 |                  |                                                                                                       | ACAD REFERENCE NO. 345-ENG-MASTER |              |                 |           |
|-----------------------------------------------------------------|------------------|-------------------------------------------------------------------------------------------------------|-----------------------------------|--------------|-----------------|-----------|
|                                                                 |                  |                                                                                                       | DRAWN:                            | R.STA.MONICA | DATE: <b>MA</b> | Y.16/2017 |
|                                                                 |                  |                                                                                                       | CHECKE                            | D:           | DATE:           |           |
|                                                                 |                  | THESE DRAWINGS AND SPECIFICATIONS ARE THE PROPERTY OF EDAC INC.,AND SHALL NOT BE REPRODUCED,OR COPIED | SCALE:                            | 1:1          | SHEET 1         | OF 2      |
|                                                                 | TORONTO, ONTARIO |                                                                                                       | DRAWING                           | NUMBER       |                 | ISSUE     |