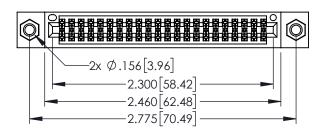

1

- INSULATOR MATERIAL: THERMOPLASTIC PBT BLACK, UL 94V-0
- CONTACT MATERIAL; COPPER TIN ALLOY CONTACT PLATING: GOLD ON THE MATING AREA, TIN PLATING ON THE CONTACT TAILS, NICKEL UNDERPLATE

| 345/395 SERIES CARD EDGE CONNECTOR PART NUMBER: 345-044-556-807 |                  |                                                                                                       | ACAD REFERENCE NO. 345-ENG-MASTER |              |                 |           |
|-----------------------------------------------------------------|------------------|-------------------------------------------------------------------------------------------------------|-----------------------------------|--------------|-----------------|-----------|
|                                                                 |                  |                                                                                                       | DRAWN:                            | R.STA.MONICA | DATE: <b>MA</b> | Y.16/2017 |
|                                                                 |                  |                                                                                                       | CHECKE                            | D:           | DATE:           |           |
|                                                                 |                  | THESE DRAWINGS AND SPECIFICATIONS ARE THE PROPERTY OF EDAC INC.,AND SHALL NOT BE REPRODUCED,OR COPIED | SCALE:                            | 1:1          | SHEET 1         | OF 2      |
|                                                                 | TORONTO, ONTARIO |                                                                                                       | DRAWING                           | NUMBER       |                 | ISSUE     |