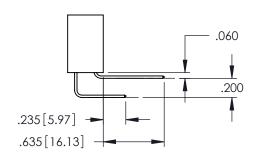

SHEET 1 OF 2 345-ENG-MASTER

**Contact Code 558** 

Contact Code 559

**Contact Code 560** 

INSULATOR MATERIAL: THERMOPLASTIC POLYESTER, UL 94V-0

DAP MATERIAL AVAILABLE UPON REQUEST

CONTACT MATERIAL; COPPER ALLOY CONTACT PLATING: GOLD ON THE MATING AREA, TIN PLATING ON THE CONTACT TAILS, NICKEL UNDERPLATE

345/395 SERIES CARD EDGE CONNECTOR CONTACT CODE 555,556,558,559,560 DIMENSIONS

YOUR CONNECTION TO QUALITY & SERVICE

ACAD REFERENCE NO. 345-ENG-MASTER DATE:MAY.16/2017 DRAWN: R.STA.MONICA 1:1 SHEET 2 OF 2