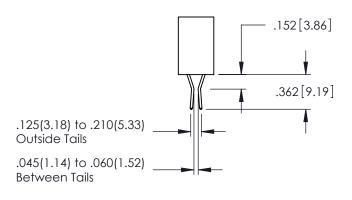

SHEET 1 OF 2 345-ENG-MASTER

**Contact Code 558** 

Contact Code 559

**Contact Code 560** 

INSULATOR MATERIAL: THERMOPLASTIC POLYESTER, UL 94V-0

DAP MATERIAL AVAILABLE UPON REQUEST

CONTACT MATERIAL; COPPER ALLOY CONTACT PLATING: GOLD ON THE MATING AREA, TIN PLATING ON THE CONTACT TAILS, NICKEL UNDERPLATE

345/395 SERIES CARD EDGE CONNECTOR CONTACT CODE 555,556,558,559,560 DIMENSIONS

YOUR CONNECTION TO QUALITY & SERVICE

ACAD REFERENCE NO. 345-ENG-MASTER DATE:MAY.16/2017 DRAWN: R.STA.MONICA 1:1 SHEET 2 OF 2