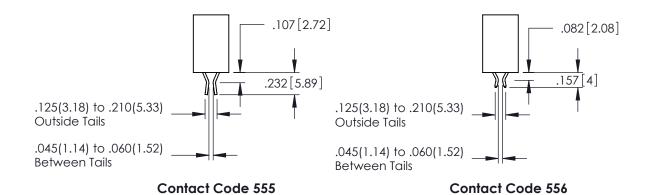

SHEET 1 OF 2 345-ENG-MASTER

**Contact Code 558** 

Contact Code 559

**Contact Code 560** 

INSULATOR MATERIAL: THERMOPLASTIC POLYESTER, UL 94V-0

DAP MATERIAL AVAILABLE UPON REQUEST

CONTACT MATERIAL; COPPER ALLOY CONTACT PLATING: GOLD ON THE MATING AREA, TIN PLATING ON THE CONTACT TAILS, NICKEL UNDERPLATE

345/395 SERIES CARD EDGE CONNECTOR CONTACT CODE 555,556,558,559,560 DIMENSIONS

YOUR CONNECTION TO QUALITY & SERVICE

ACAD REFERENCE NO. 345-ENG-MASTER DATE:MAY.16/2017 DRAWN: R.STA.MONICA 1:1 SHEET 2 OF 2