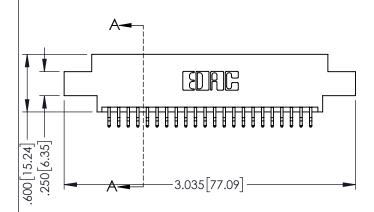

1

- INSULATOR MATERIAL: THERMOPLASTIC PBT BLACK, UL 94V-0
- CONTACT MATERIAL; COPPER TIN ALLOY CONTACT PLATING: GOLD ON THE MATING AREA, TIN PLATING ON THE CONTACT TAILS, NICKEL UNDERPLATE

| 345/395 SERIES CARD EDGE CONNECTOR PART NUMBER: 345-044-556-807 |                  |                                                                                                       | ACAD REFERENCE NO. 345-ENG-MASTER |              |                 |           |
|-----------------------------------------------------------------|------------------|-------------------------------------------------------------------------------------------------------|-----------------------------------|--------------|-----------------|-----------|
|                                                                 |                  |                                                                                                       | DRAWN:                            | R.STA.MONICA | DATE: <b>MA</b> | Y.16/2017 |
|                                                                 |                  |                                                                                                       | CHECKE                            | D:           | DATE:           |           |
|                                                                 |                  | THESE DRAWINGS AND SPECIFICATIONS ARE THE PROPERTY OF EDAC INC.,AND SHALL NOT BE REPRODUCED,OR COPIED | SCALE:                            | 1:1          | SHEET 1         | OF 2      |
|                                                                 | TORONTO, ONTARIO |                                                                                                       | DRAWING                           | NUMBER       |                 | ISSUE     |