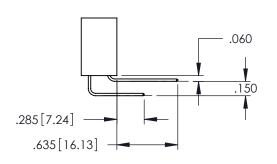

SHEET 1 OF 2 345-ENG-MASTER

**Contact Code 558** 

Contact Code 559

**Contact Code 560** 

INSULATOR MATERIAL: THERMOPLASTIC POLYESTER, UL 94V-0

DAP MATERIAL AVAILABLE UPON REQUEST

CONTACT MATERIAL; COPPER ALLOY CONTACT PLATING: GOLD ON THE MATING AREA, TIN PLATING ON THE CONTACT TAILS, NICKEL UNDERPLATE

345/395 SERIES CARD EDGE CONNECTOR CONTACT CODE 555,556,558,559,560 DIMENSIONS

YOUR CONNECTION TO QUALITY & SERVICE

ACAD REFERENCE NO. 345-ENG-MASTER DATE:MAY.16/2017 DRAWN: R.STA.MONICA 1:1 SHEET 2 OF 2