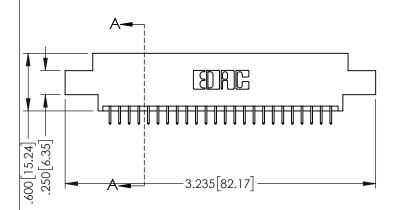

<u>Contact Dimensions:</u>
525-P.C. Tail .018 Sq.(0.46 Sq.) - Tail LG=.150(3.81)
.100 (2.54) Contact Spacing x .200 (5.08) Row Spacing

345/395 SERIES CARD EDGE CONNECTOR PART NUMBER: 345-048-525-808

YOUR CONNECTION TO QUALITY & SERVICE

ACAD REFERENCE NO. 345-ENG-MASTER

INSULATOR MATERIAL: THERMOPLASTIC PBT BLACK, UL 94V-0

CONTACT MATERIAL; COPPER TIN ALLOY CONTACT PLATING: GOLD ON THE MATING AREA, TIN PLATING ON THE CONTACT TAILS, NICKEL UNDERPLATE