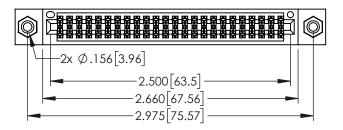

<u>Contact Dimensions:</u>
525-P.C. Tail .018 Sq.(0.46 Sq.) - Tail LG=.150(3.81)
.100 (2.54) Contact Spacing x .200 (5.08) Row Spacing

345/395 SERIES CARD EDGE CONNECTOR PART NUMBER: 345-048-525-808

YOUR CONNECTION TO QUALITY & SERVICE

ACAD REFERENCE NO. 345-ENG-MASTER

INSULATOR MATERIAL: THERMOPLASTIC PBT BLACK, UL 94V-0

CONTACT MATERIAL; COPPER TIN ALLOY CONTACT PLATING: GOLD ON THE MATING AREA, TIN PLATING ON THE CONTACT TAILS, NICKEL UNDERPLATE