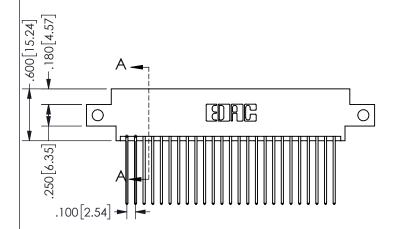

-3.335[84.71] 2.760 70.1 2.600 66.04 CARD SLOT ACCEPTS .054" [1.37] TO .070"[1.78] <sup>\(\)</sup> THICK PCB

THIS IS A C.A.D. GENERATED DRAWING DO NOT MAKE MANUAL REVISIONS TO MASTER.

ISSUE NUMBER

ORIGINAL

1

.160 4.06 .330[8.38] POINT OF CARD SLOT CONTACT .370 9.4

<u>Contact Dimensions:</u>
541-Wire Wrap .025 Sq.(0.64 Sq.) - Tail LG=.750(19.05)
.100 (2.54) Contact Spacing x .200 (5.08) Row Spacing

345/395 SERIES CARD EDGE CONNECTOR PART NUMBER: 345-050-541-812