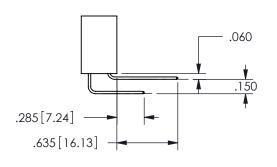

THIS IS A C.A.D. GENERATED DRAWING DO NOT MAKE MANUAL REVISIONS TO MASTER.

ISSUE NUMBER

ORIGINAL

1

.160 4.06 .330[8.38] POINT OF CARD SLOT CONTACT .370 9.4

-.180[4.57] .600[15.24] .250[6.35] .100[2.54]

<u>Contact Dimensions:</u>
560-Extender Board Bend (Code 523 Contacts)
See Sheet 2 for Contact Code 555, 556, 558, 559, 560 **Dimensions** 

SECTION A-A

ISSUE NUMBER ORIGINAL

1

**Contact Code 558** 

Contact Code 559

**Contact Code 560** 

INSULATOR MATERIAL: THERMOPLASTIC POLYESTER, UL 94V-0

DAP MATERIAL AVAILABLE UPON REQUEST

CONTACT MATERIAL; COPPER ALLOY

CONTACT PLATING: GOLD ON THE MATING AREA, TIN PLATING ON THE CONTACT TAILS, NICKEL UNDERPLATE

345/395 SERIES CARD EDGE CONNECTOR CONTACT CODE 555,556,558,559,560 DIMENSIONS