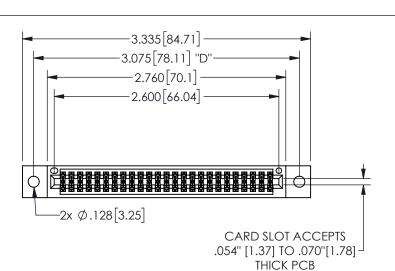

| 345/395 SERIES CARD EDGE CONNECTOR |
|------------------------------------|
| PART NUMBER: 345-050-560-802       |

YOUR CONNECTION TO QUALITY & SERVICE

**EDAC INC** TORONTO, ONTARIO CANADA

THESE DRAWINGS AND SPECIFICATIONS ARE THE PROPERTY OF EDAC INC.,AND SHALL NOT BE REPRODUCED,OR COPIED OR USED AS THE BASIS FOR THE MANUFACTURE OR SALE OF APPARATUS WITHOUT WRITTEN PERMISSION.

| ACAD REFERENCE NO. |              | 345-ENC | G-MASTER  |
|--------------------|--------------|---------|-----------|
| DRAWN:             | R.STA.MONICA | DATEMA  | Y.16/2017 |
| CHECKE             | D:           | DATE:   |           |
| SCALE:             | NTS          | SHEET   | OF 2      |
| DRAWING            | NUMBER       |         | ISSUE     |
| 345-ENG-MASTER     |              |         | 1         |