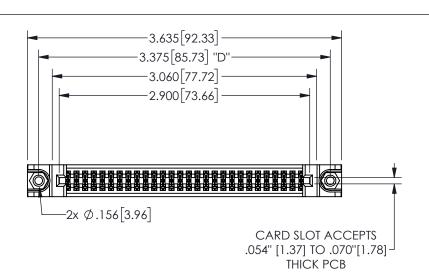

345/395 SERIES CARD EDGE CONNECTOR PART NUMBER: 345-056-520-588

YOUR CONNECTION TO QUALITY & SERVICE

**EDAC INC** TORONTO, ONTARIO CANADA

THESE DRAWINGS AND SPECIFICATIONS ARE THE PROPERTY OF EDAC INC.,AND SHALL NOT BE REPRODUCED,OR COPIED OR USED AS THE BASIS FOR THE MANUFACTURE OR SALE OF APPARATUS WITHOUT WRITTEN PERMISSION.

|                     | 0.            |                  | , , , , , |
|---------------------|---------------|------------------|-----------|
| ACAD REFERENCE NO.  |               | 345-ENG-MASTER   |           |
| DRAWN: R.STA.MONICA |               | DATE:MAY.16/2017 |           |
| CHECKED:            |               | DATE:            |           |
| SCALE:              | NTS           | SHEET            | OF 2      |
| DRAWING             | NUMBER        |                  | ISSUE     |
| 3                   | 45-ENG-MASTER |                  | 1         |