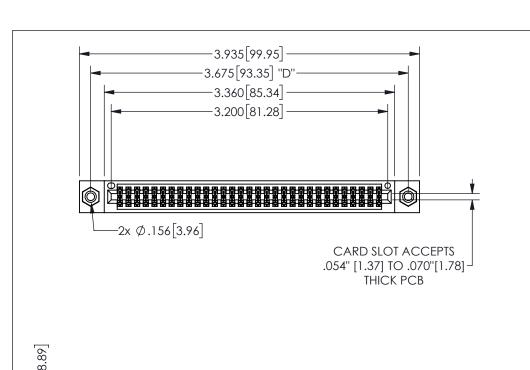

<u>Contact Dimensions:</u> 500-Wire Hole .050x.025(1.27x0.64) - Tail LG=.260(6.60) .100 (2.54) Contact Spacing x .200 (5.08) Row Spacing

| 345/395 SERIES | CARD EDGE CONNECTOR |
|----------------|---------------------|
| PART NUMBER:   | 345-062-500-208     |

## 345/395 SERIES CARD EDGE CONNECTOR CONTACT CODE 555,556,558,559,560 DIMENSIONS

YOUR CONNECTION TO QUALITY & SERVICE

**EDAC INC** TORONTO, ONTARIO CANADA

THESE DRAWINGS AND SPECIFICATIONS ARE THE PROPERTY OF EDAC INC.,AND SHALL NOT BE REPRODUCED, OR COPIED OR USED AS THE BASIS FOR THE MANUFACTURE OR SALE OF APPARATUS WITHOUT WRITTEN PERMISSION.