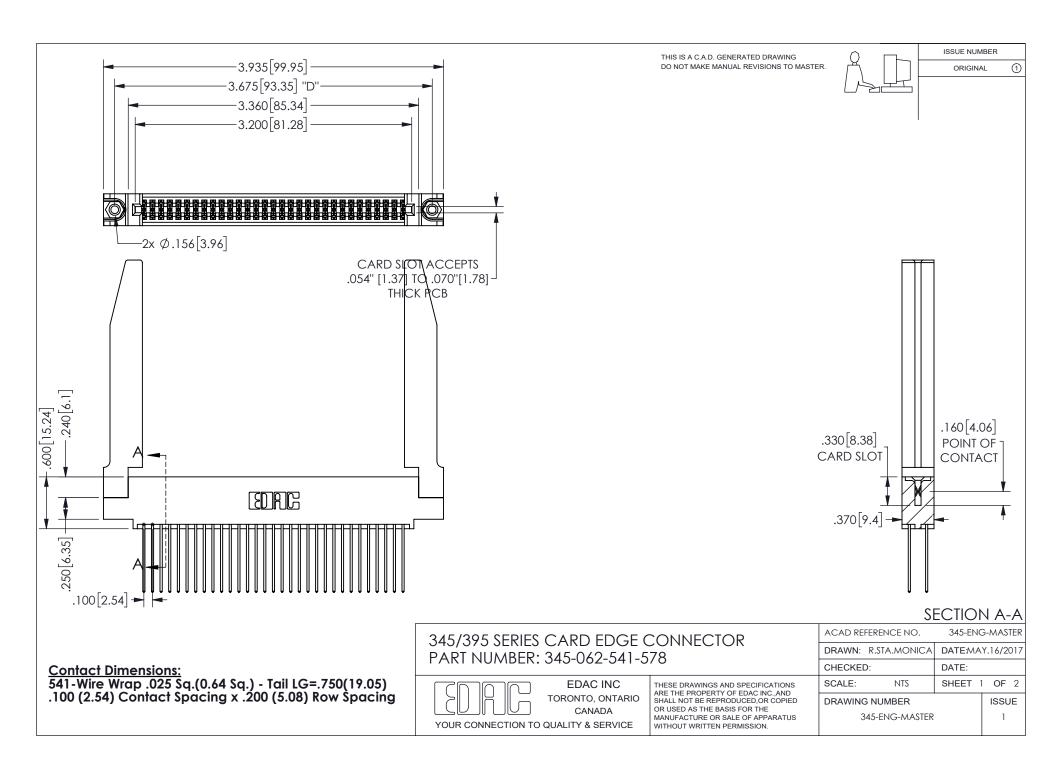

## 345/395 SERIES CARD EDGE CONNECTOR CONTACT CODE 555,556,558,559,560 DIMENSIONS

YOUR CONNECTION TO QUALITY & SERVICE

**EDAC INC** TORONTO, ONTARIO CANADA

THESE DRAWINGS AND SPECIFICATIONS ARE THE PROPERTY OF EDAC INC.,AND SHALL NOT BE REPRODUCED, OR COPIED OR USED AS THE BASIS FOR THE MANUFACTURE OR SALE OF APPARATUS WITHOUT WRITTEN PERMISSION.

| ACAD REFERENCE NO.  | 345-ENG-MASTER   |
|---------------------|------------------|
| DRAWN: R.STA.MONICA | DATE:MAY.16/2017 |
| CHECKED:            | DATE:            |
| SCALE: 1:1          | SHEET 2 OF 2     |
| DRAWING NUMBER      | ISSUE            |
| 345-ENG-MASTER      | 1                |