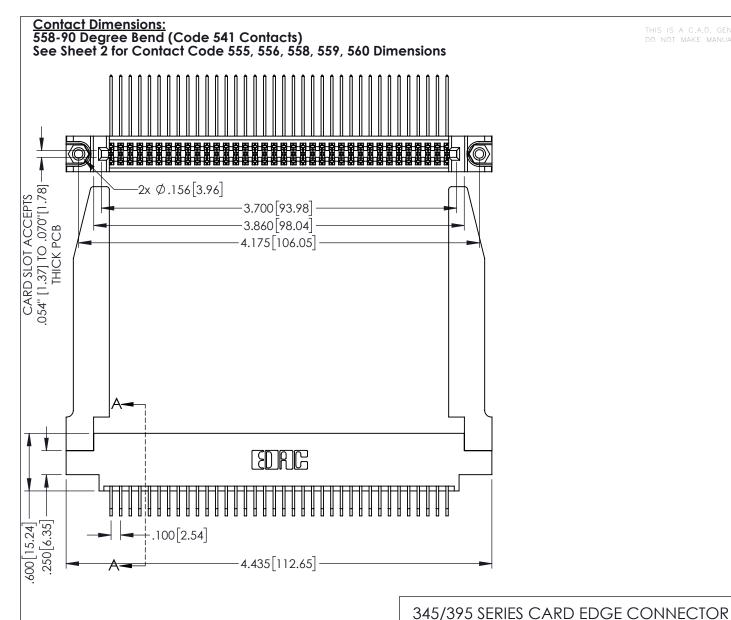

1

60[4.06] POINT OF CONTACT 330[8.38] CARD SLOT 200 [5.08] SECTION A-A

345-ENG-MASTER

DATE:MAY.16/2017

PART NUMBER: 345-072-558-878

YOUR CONNECTION TO QUALITY & SERVICE

1:1 SHEET 1 OF 2 345-ENG-MASTER

DRAWN: R.STA.MONICA