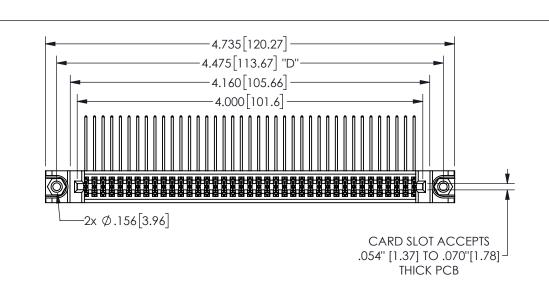

THIS IS A C.A.D. GENERATED DRAWING DO NOT MAKE MANUAL REVISIONS TO MASTER.

.160 4.06 .330[8.38] POINT OF CARD SLOT CONTACT .370 9.4 .150[3.81]

## **SECTION A-A**

<u>Contact Dimensions:</u>
559-90 Degree Bend (Code 541 Contacts)
See Sheet 2 for Contact Code 555, 556, 558, 559, 560 **Dimensions** 

345/395 SERIES CARD EDGE CONNECTOR PART NUMBER: 345-078-559-288