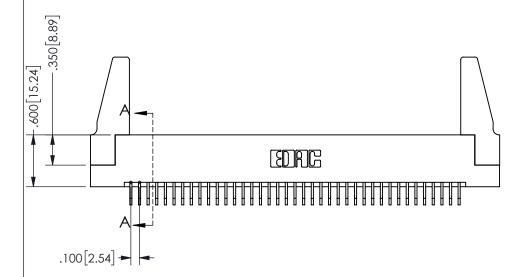

## **SECTION A-A**

<u>Contact Dimensions:</u>
559-90 Degree Bend (Code 541 Contacts)
See Sheet 2 for Contact Code 555, 556, 558, 559, 560 **Dimensions** 

345/395 SERIES CARD EDGE CONNECTOR PART NUMBER: 345-078-559-288

ISSUE NUMBER ORIGINAL

1

**Contact Code 558** 

Contact Code 559

**Contact Code 560** 

INSULATOR MATERIAL: THERMOPLASTIC POLYESTER, UL 94V-0 DAP MATERIAL AVAILABLE UPON REQUEST

CONTACT MATERIAL; COPPER ALLOY

CONTACT PLATING: GOLD ON THE MATING AREA, TIN PLATING ON THE CONTACT TAILS, NICKEL UNDERPLATE