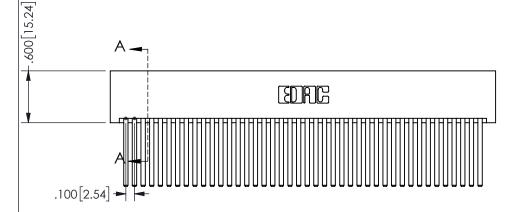

THIS IS A C.A.D. GENERATED DRAWING DO NOT MAKE MANUAL REVISIONS TO MASTER.

ISSUE NUMBER

ORIGINAL

<u>Contact Dimensions:</u> 544-Wire Wrap .050x.025(1.27x0.64) - Tail LG=.750(19.05)

.100 (2.54) Contact Spacing x .200 (5.08) Row Spacing

345/395 SERIES CARD EDGE CONNECTOR PART NUMBER: 345-084-544-201

YOUR CONNECTION TO QUALITY & SERVICE

**EDAC INC** TORONTO, ONTARIO CANADA

THESE DRAWINGS AND SPECIFICATIONS ARE THE PROPERTY OF EDAC INC.,AND SHALL NOT BE REPRODUCED, OR COPIED OR USED AS THE BASIS FOR THE MANUFACTURE OR SALE OF APPARATUS WITHOUT WRITTEN PERMISSION.