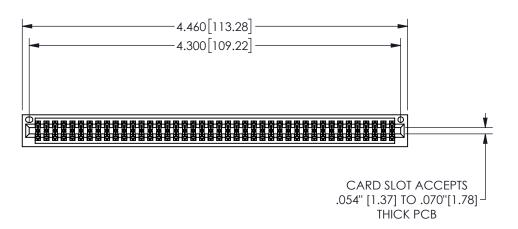

345/395 SERIES CARD EDGE CONNECTOR PART NUMBER: 345-084-544-201

YOUR CONNECTION TO QUALITY & SERVICE

**EDAC INC** TORONTO, ONTARIO CANADA

THESE DRAWINGS AND SPECIFICATIONS ARE THE PROPERTY OF EDAC INC.,AND SHALL NOT BE REPRODUCED, OR COPIED OR USED AS THE BASIS FOR THE MANUFACTURE OR SALE OF APPARATUS WITHOUT WRITTEN PERMISSION.

| ACAD REFERENCE NO.  | 345-ENG-MASTER |           |
|---------------------|----------------|-----------|
| DRAWN: R.STA.MONICA | DATEMA         | Y.16/2017 |
| CHECKED:            | DATE:          |           |
| SCALE: NTS          | SHEET 1        | OF 2      |
| DRAWING NUMBER      |                | ISSUE     |
| 345-ENG-MASTER      |                | 1         |