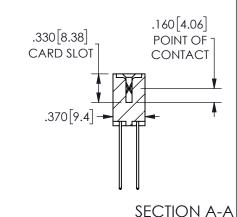

ISSUE NUMBER ORIGINAL

1

**Contact Code 558** 

Contact Code 559

Contact Code 560

INSULATOR MATERIAL: THERMOPLASTIC POLYESTER, UL 94V-0 DAP MATERIAL AVAILABLE UPON REQUEST

CONTACT MATERIAL; COPPER ALLOY

CONTACT PLATING: GOLD ON THE MATING AREA, TIN PLATING ON THE CONTACT TAILS, NICKEL UNDERPLATE

## 345/395 SERIES CARD EDGE CONNECTOR CONTACT CODE 555,556,558,559,560 DIMENSIONS

YOUR CONNECTION TO QUALITY & SERVICE

**EDAC INC** TORONTO, ONTARIO CANADA

THESE DRAWINGS AND SPECIFICATIONS ARE THE PROPERTY OF EDAC INC.,AND SHALL NOT BE REPRODUCED, OR COPIED OR USED AS THE BASIS FOR THE MANUFACTURE OR SALE OF APPARATUS WITHOUT WRITTEN PERMISSION.