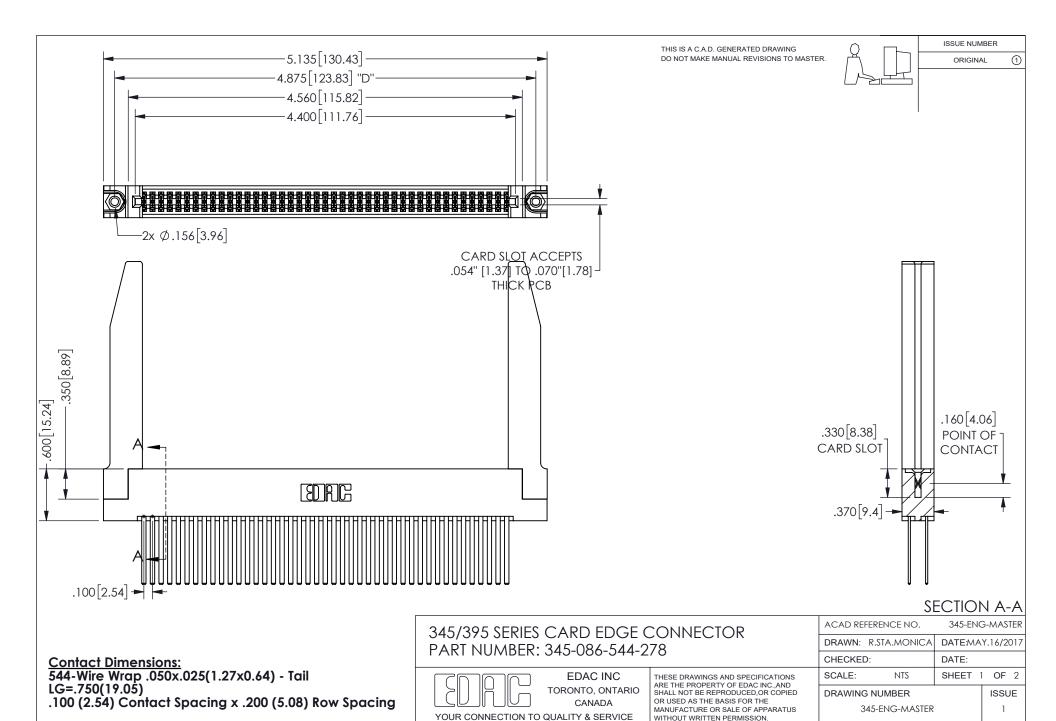

ISSUE NUMBER ORIGINAL

1

**Contact Code 558** 

Contact Code 559

Contact Code 560

INSULATOR MATERIAL: THERMOPLASTIC POLYESTER, UL 94V-0 DAP MATERIAL AVAILABLE UPON REQUEST

CONTACT MATERIAL; COPPER ALLOY

CONTACT PLATING: GOLD ON THE MATING AREA, TIN PLATING ON THE CONTACT TAILS, NICKEL UNDERPLATE

## 345/395 SERIES CARD EDGE CONNECTOR CONTACT CODE 555,556,558,559,560 DIMENSIONS

YOUR CONNECTION TO QUALITY & SERVICE

**EDAC INC** TORONTO, ONTARIO CANADA

THESE DRAWINGS AND SPECIFICATIONS ARE THE PROPERTY OF EDAC INC.,AND SHALL NOT BE REPRODUCED, OR COPIED OR USED AS THE BASIS FOR THE MANUFACTURE OR SALE OF APPARATUS WITHOUT WRITTEN PERMISSION.

| ACAD REFERENCE NO.  | 345-ENG-MASTER   |
|---------------------|------------------|
| DRAWN: R.STA.MONICA | DATE:MAY.16/2017 |
| CHECKED:            | DATE:            |
| SCALE: 1:1          | SHEET 2 OF 2     |
| DRAWING NUMBER      | ISSUE            |
| 345-ENG-MASTER      | 1                |