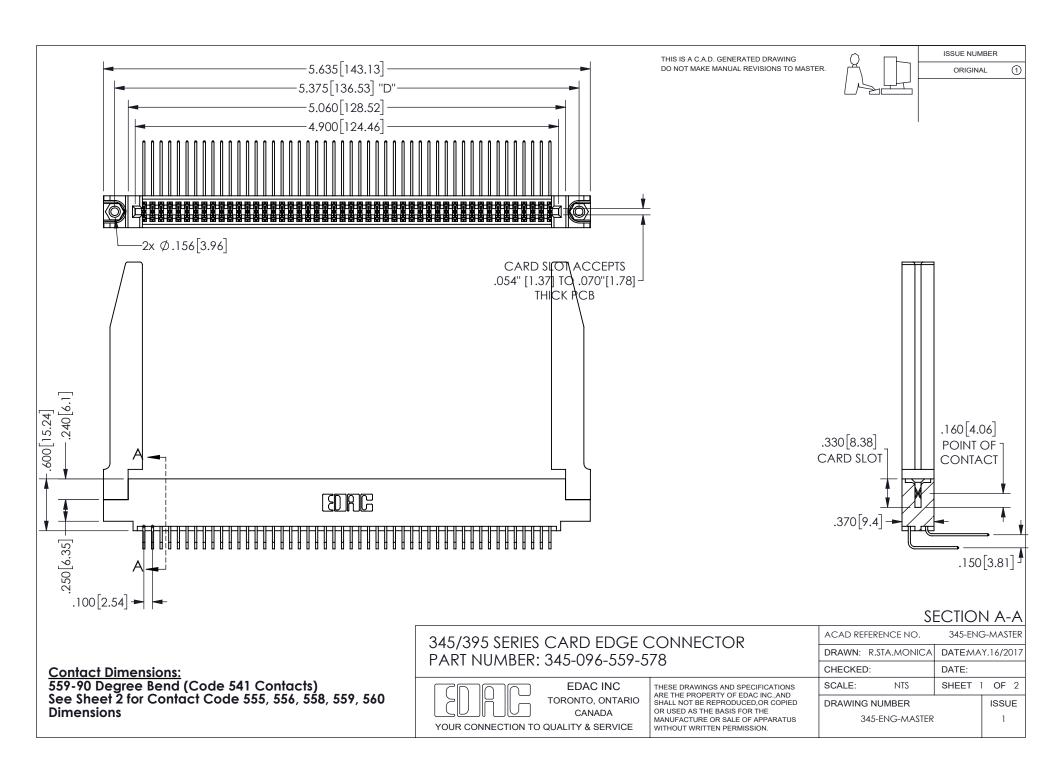

ORIGINAL 1

ISSUE NUMBER

**Contact Code 558** 

Contact Code 559

Contact Code 560

INSULATOR MATERIAL: THERMOPLASTIC POLYESTER, UL 94V-0

DAP MATERIAL AVAILABLE UPON REQUEST

CONTACT MATERIAL; COPPER ALLOY CONTACT PLATING: GOLD ON THE MATING AREA, TIN PLATING ON THE CONTACT TAILS, NICKEL UNDERPLATE

345/395 SERIES CARD EDGE CONNECTOR CONTACT CODE 555,556,558,559,560 DIMENSIONS

YOUR CONNECTION TO QUALITY & SERVICE

**EDAC INC** TORONTO, ONTARIO CANADA

THESE DRAWINGS AND SPECIFICATIONS ARE THE PROPERTY OF EDAC INC.,AND SHALL NOT BE REPRODUCED, OR COPIED OR USED AS THE BASIS FOR THE MANUFACTURE OR SALE OF APPARATUS WITHOUT WRITTEN PERMISSION.

| ACAD REFERENCE NO.  | 345-ENG-MASTER   |
|---------------------|------------------|
| DRAWN: R.STA.MONICA | DATE:MAY.16/2017 |
| CHECKED:            | DATE:            |
| SCALE: 1:1          | SHEET 2 OF 2     |
| DRAWING NUMBER      | ISSUE            |
| 345-ENG-MASTER      | 1                |