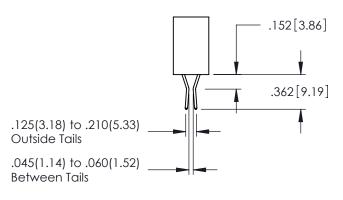

## **Contact Code 559**

**Contact Code 560** 

INSULATOR MATERIAL: THERMOPLASTIC POLYESTER, UL 94V-0

DAP MATERIAL AVAILABLE UPON REQUEST

CONTACT MATERIAL; COPPER ALLOY

CONTACT PLATING: GOLD ON THE MATING AREA, TIN PLATING ON THE CONTACT TAILS, NICKEL UNDERPLATE