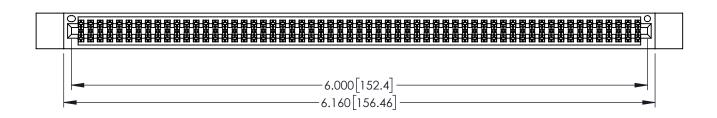

<u>Contact Dimensions:</u>
525-P.C. Tail .018 Sq.(0.46 Sq.) - Tail LG=.150(3.81)
.100 (2.54) Contact Spacing x .200 (5.08) Row Spacing

1

..330[8.38] CARD SLOT .160[4.06] POINT OF CONTACT **SECTION A-A** 