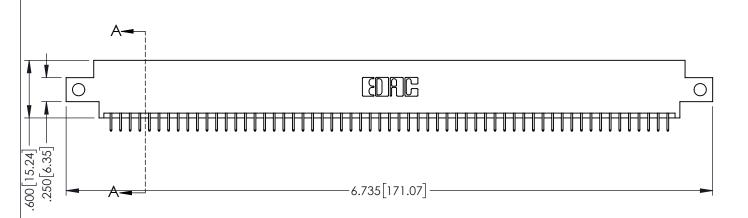

- INSULATOR MATERIAL: THERMOPLASTIC PBT BLACK, UL 94V-0
- CONTACT MATERIAL; COPPER TIN ALLOY CONTACT PLATING: GOLD ON THE MATING AREA, TIN PLATING ON THE CONTACT TAILS, NICKEL UNDERPLATE

| 345/395 SERIES CARD EDGE CONNECTOR |
|------------------------------------|
| PART NUMBER: 345-118-525-812       |