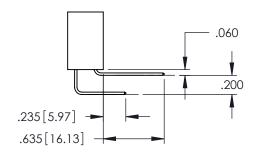

Ĺ |
|---------------------------------------------------------------------------------------------------------------------------------------------------------------------|---|
| THESE DRAWINGS AND SPECIFICATIONS ARE THE PROPERTY OF EDAC INC.,AND SHALL NOT BE REPRODUCED,OR COPIED OR USED AS THE BASIS FOR THE MANUFACTURE OR SALE OF APPARATUS | - |
| WITHOUT WRITTEN PERMISSION.                                                                                                                                         |   |

| ACAD REFERENCE NO   | . 345-ENG-MASTER |
|---------------------|------------------|
| DRAWN: R.STA.MONICA | DATE:MAY.16/2017 |
| CHECKED:            | DATE:            |
| SCALE: 1:1          | SHEET 1 OF 2     |
| DRAWING NUMBER      | ISSUE            |

345-ENG-MASTER











**Contact Code 558** 

## **Contact Code 559**

**Contact Code 560** 

INSULATOR MATERIAL: THERMOPLASTIC POLYESTER, UL 94V-0

DAP MATERIAL AVAILABLE UPON REQUEST

CONTACT MATERIAL; COPPER ALLOY

CONTACT PLATING: GOLD ON THE MATING AREA, TIN PLATING ON THE CONTACT TAILS, NICKEL UNDERPLATE

345/395 SERIES CARD EDGE CONNECTOR CONTACT CODE 555,556,558,559,560 DIMENSIONS

YOUR CONNECTION TO QUALITY & SERVICE

|    | ACAD REFERENCE NO   | . 345-ENG-MASTER |
|----|---------------------|------------------|
| 2  | DRAWN: R.STA.MONICA | DATE:MAY.16/2017 |
| J  | CHECKED:            | DATE:            |
| ,  | SCALE: 1:1          | SHEET 2 OF 2     |
| ED | DRAWING NUMBER      | ISSUE            |

345-ENG-MASTER