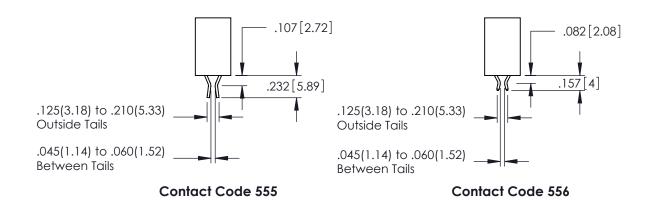

345-ENG-MASTER

**Contact Code 558** 

## **Contact Code 559**

**Contact Code 560** 

INSULATOR MATERIAL: THERMOPLASTIC POLYESTER, UL 94V-0

DAP MATERIAL AVAILABLE UPON REQUEST

CONTACT MATERIAL; COPPER ALLOY

CONTACT PLATING: GOLD ON THE MATING AREA, TIN PLATING ON THE CONTACT TAILS, NICKEL UNDERPLATE