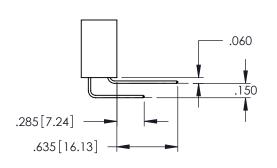

## **Contact Code 559**

**Contact Code 560** 

INSULATOR MATERIAL: THERMOPLASTIC POLYESTER, UL 94V-0

DAP MATERIAL AVAILABLE UPON REQUEST

CONTACT MATERIAL; COPPER ALLOY

CONTACT PLATING: GOLD ON THE MATING AREA, TIN PLATING ON THE CONTACT TAILS, NICKEL UNDERPLATE