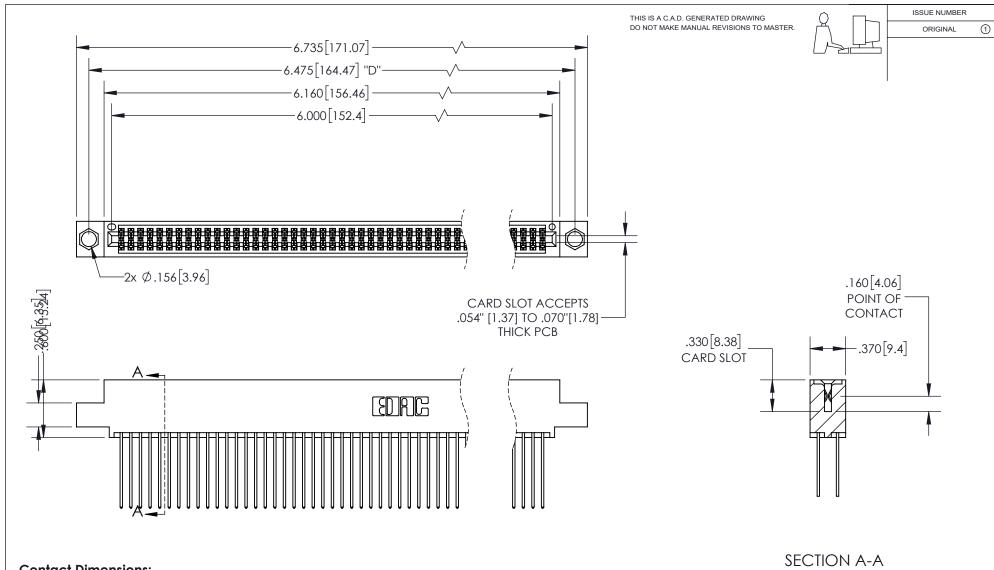

## 345/395 SERIES CARD EDGE CONNECTOR PART NUMBER: 345-118-541-504

YOUR CONNECTION TO QUALITY & SERVICE

**EDAC INC** TORONTO, ONTARIO CANADA

THESE DRAWINGS AND SPECIFICATIONS ARE THE PROPERTY OF EDAC INC.,AND SHALL NOT BE REPRODUCED, OR COPIED OR USED AS THE BASIS FOR THE MANUFACTURE OR SALE OF APPARATUS WITHOUT WRITTEN PERMISSION.

| ACAD REFERENCE NO.  | 345-ENG-MASTER |    |
|---------------------|----------------|----|
| DRAWN: R.STA.MONICA | DATE:MAY.16/20 | 17 |
| CHECKED:            | DATE:          |    |
| SCALE: 1:1          | SHEET 1 OF 2   | 2  |
| DRAWING NUMBER      | ISSUE          | =  |