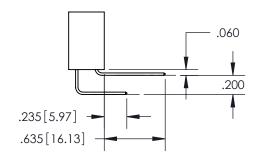

<u>Contact Dimensions:</u> 541-Wire Wrap .025 Sq.(0.64 Sq.) - Tail LG=.750(19.05) .100 (2.54) Contact Spacing x .200 (5.08) Row Spacing

INSULATOR MATERIAL: THERMOPLASTIC PBT, UL 94V-0 CONTACT MATERIAL; COPPER TIN ALLOY CONTACT PLATING: GOLD ON THE MATING AREA, TIN PLATING ON THE CONTACT TAILS, NICKEL UNDERPLATE