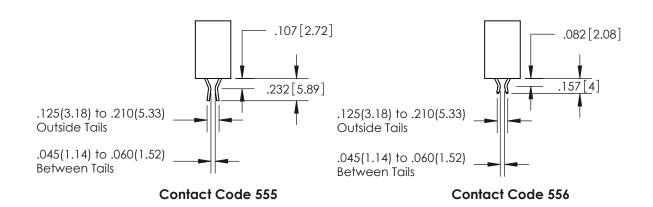

345-ENG-MASTER

ORIGINAL 1

ISSUE NUMBER

**Contact Code 558** 

**Contact Code 559** 

Contact Code 560

- INSULATOR MATERIAL: THERMOPLASTIC POLYESTER, UL 94V-0
- DAP MATERIAL AVAILABLE UPON REQUEST
- CONTACT MATERIAL; COPPER ALLOY

CONTACT PLATING: GOLD ON THE MATING AREA, TIN PLATING ON THE CONTACT TAILS, NICKEL UNDERPLATE

\*FOR ALL OTHER SPECIFICATIONS REFER TO SHEET 3\*

## 345/395 SERIES CARD EDGE CONNECTOR CONTACT CODE 555,556,558,559,560 DIMENSIONS

YOUR CONNECTION TO QUALITY & SERVICE

**EDAC INC** TORONTO, ONTARIO CANADA

THESE DRAWINGS AND SPECIFICATIONS ARE THE PROPERTY OF EDAC INC.,AND SHALL NOT BE REPRODUCED, OR COPIED OR USED AS THE BASIS FOR THE MANUFACTURE OR SALE OF APPARATUS WITHOUT WRITTEN PERMISSION.