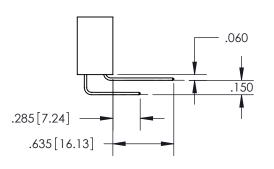

345-ENG-MASTER

ORIGINAL 1

ISSUE NUMBER

**Contact Code 558** 

**Contact Code 559** 

Contact Code 560

- INSULATOR MATERIAL: THERMOPLASTIC POLYESTER, UL 94V-0
- DAP MATERIAL AVAILABLE UPON REQUEST
- CONTACT MATERIAL; COPPER ALLOY