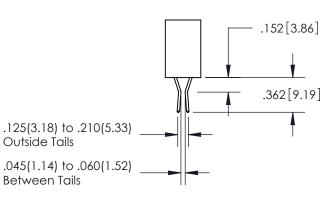

345-ENG-MASTER

ORIGINAL 1

ISSUE NUMBER

**Contact Code 558** 

**Contact Code 559** 

Contact Code 560

- INSULATOR MATERIAL: THERMOPLASTIC POLYESTER, UL 94V-0
- DAP MATERIAL AVAILABLE UPON REQUEST
- CONTACT MATERIAL; COPPER ALLOY