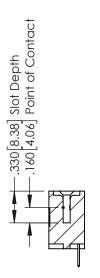

CONTACT TAILS, NICKEL UNDERPLATE

346/396 SERIES CARD EDGE CONNECTOR PART NUMBER: 346-007-520-607

YOUR CONNECTION TO QUALITY & SERVICE

**EDAC INC** TORONTO, ONTARIO CANADA

THESE DRAWINGS AND SPECIFICATIONS ARE THE PROPERTY OF EDAC INC.,AND SHALL NOT BE REPRODUCED, OR COPIED OR USED AS THE BASIS FOR THE MANUFACTURE OR SALE OF APPARATUS WITHOUT WRITTEN PERMISSION.

| ACAD REFERENCE NO. |      | 346-ENG-MASTER |           |
|--------------------|------|----------------|-----------|
| DRAWN: J.          | .LEE | DATE: AF       | PR. 22/09 |
| CHECKED:           |      | DATE:          |           |
| SCALE:             | 1:1  | SHEET 1        | OF 2      |
| DRAWING NUM        | MBER |                | ISSUE     |
| 0.47 ENIO 1446TED  |      |                |           |

346-ENG-MASTER



SECTION A-A



ISSUE NUMBER ORIGINAL 1



## **Contact Code 555**

## **Contact Code 556**



INSULATOR MATERIAL: THERMOPLASTIC POLYESTER, UL 94V-0 CONTACT MATERIAL; COPPER, NICKEL, TIN ALLOY CA-725 CONTACT PLATING: GOLD ON THE MATING AREA, TIN-LEAD

ON THE CONTACT TAILS, NICKEL UNDERPLATE

## 346/396 SERIES CARD EDGE CONNECTOR CONTACT CODE 555,556,558,559,560 DIMENSIONS

YOUR CONNECTION TO QUALITY & SERVICE

**EDAC INC** TORONTO, ONTARIO CANADA

THESE DRAWINGS AND SPECIFICATIONS ARE THE PROPERTY OF EDAC INC.,AND SHALL NOT BE REPRODUCED, OR COPIED OR USED AS THE BASIS FOR THE MANUFACTURE OR SALE OF APPARATUS WITHOUT WRITTEN PERMISSION.

|  | ACAD REFERENCE NO. | 346-ENG-MASTER   |  |
|--|--------------------|------------------|--|
|  | DRAWN: J.LEE       | DATE: APR. 22/09 |  |
|  | CHEC