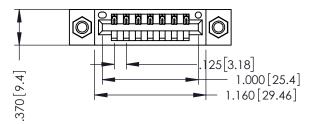

346/396 SERIES CARD EDGE CONNECTOR PART NUMBER: 346-007-520-607

YOUR CONNECTION TO QUALITY & SERVICE

**EDAC INC** TORONTO, ONTARIO CANADA

THESE DRAWINGS AND SPECIFICATIONS ARE THE PROPERTY OF EDAC INC.,AND SHALL NOT BE REPRODUCED, OR COPIED OR USED AS THE BASIS FOR THE MANUFACTURE OR SALE OF APPARATUS WITHOUT WRITTEN PERMISSION.

THIS IS A C.A.D. GENERATED DRAWING DO NOT MAKE MANUAL REVISIONS TO MASTER.

ISSUE NUMBER

ORIGINAL

1

INSULATOR MATERIAL: THERMOPLASTIC POLYESTER, UL 94V-0 CONTACT MATERIAL; COPPER, NICKEL, TIN ALLOY CA-725 CONTACT PLATING: GOLD ON THE MATING AREA, TIN-LEAD ON THE CONTACT TAILS, NICKEL UNDERPLATE