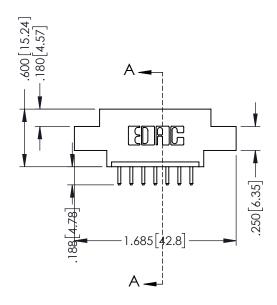

## 346/396 SERIES CARD EDGE CONNECTOR CONTACT CODE 555,556,558,559,560 DIMENSIONS

YOUR CONNECTION TO QUALITY & SERVICE

**EDAC INC** TORONTO, ONTARIO CANADA

THESE DRAWINGS AND SPECIFICATIONS ARE THE PROPERTY OF EDAC INC.,AND SHALL NOT BE REPRODUCED, OR COPIED OR USED AS THE BASIS FOR THE MANUFACTURE OR SALE OF APPARATUS WITHOUT WRITTEN PERMISSION.

## **Contact Code 555**

## **Contact Code 556**

INSULATOR MATERIAL: THERMOPLASTIC POLYESTER, UL 94V-0 CONTACT MATERIAL; COPPER, NICKEL, TIN ALLOY CA-725 CONTACT PLATING: GOLD ON THE MATING AREA, TIN-LEAD

ON THE CONTACT TAILS, NICKEL UNDERPLATE