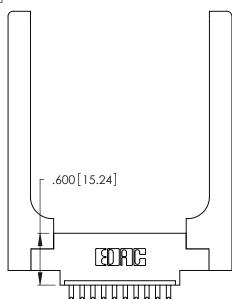

<u>Contact Dimensions:</u>
500-Wire Hole .050x.025 (1.27x0.64) - Tail LG. =.260 (6.60) .125 (3.18) Contact Spacing x .250 (6.35) Row Spacing

INSULATOR MATERIAL: THERMOPLASTIC POLYESTER, UL 94V-0 CONTACT MATERIAL; COPPER, NICKEL, TIN\_ALLOY CA-725

CONTACT PLATING: GOLD ON THE MATING AREA, TIN-LEAD ON THE CONTACT TAILS, NICKEL UNDERPLATE

THIS IS A C.A.D. GENERATED DRAWING DO NOT MAKE MANUAL REVISIONS TO MASTER.

ISSUE NUMBER

1

ORIGINAL

346/396 SERIES CARD EDGE CONNECTOR PART NUMBER: 346-010-500-658