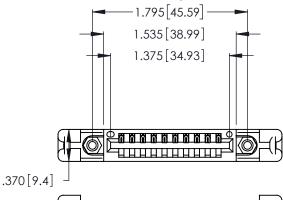

<u>Contact Dimensions:</u>
500-Wire Hole .050x.025 (1.27x0.64) - Tail LG. =.260 (6.60) .125 (3.18) Contact Spacing x .250 (6.35) Row Spacing

INSULATOR MATERIAL: THERMOPLASTIC POLYESTER, UL 94V-0 CONTACT MATERIAL; COPPER, NICKEL, TIN\_ALLOY CA-725

CONTACT PLATING: GOLD ON THE MATING AREA, TIN-LEAD ON THE CONTACT TAILS, NICKEL UNDERPLATE

THIS IS A C.A.D. GENERATED DRAWING DO NOT MAKE MANUAL REVISIONS TO MASTER.

ISSUE NUMBER

1

ORIGINAL

346/396 SERIES CARD EDGE CONNECTOR PART NUMBER: 346-010-500-658