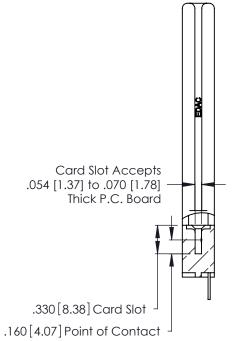

<u>Contact Dimensions:</u>
500-Wire Hole .050x.025 (1.27x0.64) - Tail LG. =.260 (6.60) .125 (3.18) Contact Spacing x .250 (6.35) Row Spacing

INSULATOR MATERIAL: THERMOPLASTIC POLYESTER, UL 94V-0 CONTACT MATERIAL; COPPER, NICKEL, TIN\_ALLOY CA-725

CONTACT PLATING: GOLD ON THE MATING AREA, TIN-LEAD ON THE CONTACT TAILS, NICKEL UNDERPLATE

THIS IS A C.A.D. GENERATED DRAWING DO NOT MAKE MANUAL REVISIONS TO MASTER.

ISSUE NUMBER

1

ORIGINAL

346/396 SERIES CARD EDGE CONNECTOR PART NUMBER: 346-010-500-658