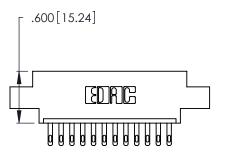

THIS IS A C.A.D. GENERATED DRAWING DO NOT MAKE MANUAL REVISIONS TO MASTER.

ISSUE NUMBER

ORIGINAL

1

**Contact Code 555** 

Contact Code 556

**Contact Code 558** 

**Contact Code 559** 

**Contact Code 560** 

INSULATOR MATERIAL: THERMOPLASTIC POLYESTER, UL 94V-0 CONTACT MATERIAL; COPPER, NICKEL, TIN ALLOY CA-725 CONTACT PLATING: GOLD ON THE MATING AREA, TIN-LEAD

ON THE CONTACT TAILS, NICKEL UNDERPLATE

346/396 SERIES CARD EDGE CONNECTOR CONTACT CODE 555,556,558,559,560 DIMENSIONS

YOUR CONNECTION TO QUALITY & SERVICE

**EDAC INC** TORONTO, ONTARIO CANADA

THESE DRAWINGS AND SPECIFICATIONS ARE THE PROPERTY OF EDAC INC.,AND SHALL NOT BE REPRODUCED, OR COPIED OR USED AS THE BASIS FOR THE MANUFACTURE OR SALE OF APPARATUS WITHOUT WRITTEN PERMISSION.