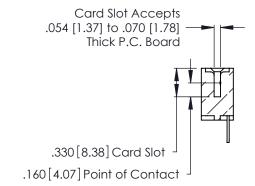

Contact Dimensions: 500-Wire Hole .050x.025 (1.27x0.64) - Tail LG. =.260 (6.60) .125 (3.18) Contact Spacing x .250 (6.35) Row Spacing

- INSULATOR MATERIAL: THERMOPLASTIC POLYESTER, UL 94V-0 CONTACT MATERIAL; COPPER, NICKEL, TIN ALLOY CA-725
- CONTACT PLATING: GOLD ON THE MATING AREA, TIN-LEAD ON THE CONTACT TAILS, NICKEL UNDERPLATE

**Contact Code 560** 

INSULATOR MATERIAL: THERMOPLASTIC POLYESTER, UL 94V-0 CONTACT MATERIAL; COPPER, NICKEL, TIN ALLOY CA-725 CONTACT PLATING: GOLD ON THE MATING AREA, TIN-LEAD

ON THE CONTACT TAILS, NICKEL UNDERPLATE

346/396 SERIES CARD EDGE CONNECTOR CONTACT CODE 555,556,558,559,560 DIMENSIONS

YOUR CONNECTION TO QUALITY & SERVICE

**EDAC INC** TORONTO, ONTARIO CANADA

THESE DRAWINGS AND SPECIFICATIONS ARE THE PROPERTY OF EDAC INC.,AND SHALL NOT BE REPRODUCED, OR COPIED OR USED AS THE BASIS FOR THE MANUFACTURE OR SALE OF APPARATUS WITHOUT WRITTEN PERMISSION.