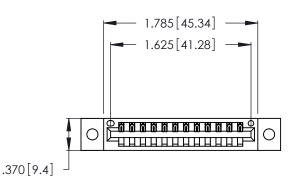

THIS IS A C.A.D. GENERATED DRAWING DO NOT MAKE MANUAL REVISIONS TO MASTER.

| 346/396 S | ERIES CARD EDGE    | CONNECTOR |
|-----------|--------------------|-----------|
| PART NUA  | MBER: 346-012-500- | 602       |

**EDAC INC** TORONTO, ONTARIO CANADA

THESE DRAWINGS AND SPECIFICATIONS ARE THE PROPERTY OF EDAC INC., AND SHALL NOT BE REPRODUCED, OR COPIED OR USED AS THE BASIS FOR THE MANUFACTURE OR SALE OF APPARATUS WITHOUT WRITTEN PERMISSION.

|                | ACAD REFERENCE NO. |        | 346-ENG-MASTER |           |
|----------------|--------------------|--------|----------------|-----------|
|                | DRAWN:             | J.LEE  | DATE: AF       | PR. 22/09 |
|                | CHECKED:           |        | DATE:          |           |
|                | SCALE:             | N.T.S  | SHEET          | OF 2      |
|                | DRAWING N          | IUMBER |                | ISSUE     |
| 346-ENG-MASTER |                    |        |                | 1         |