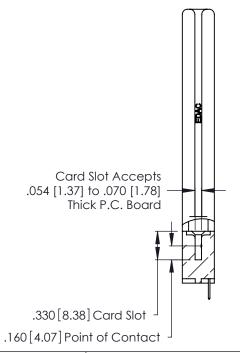

THIS IS A C.A.D. GENERATED DRAWING DO NOT MAKE MANUAL REVISIONS TO MASTER.

ISSUE NUMBER

ORIGINAL

1

**Contact Code 555** 

Contact Code 556

**Contact Code 558** 

**Contact Code 559** 

Contact Code 560

INSULATOR MATERIAL: THERMOPLASTIC POLYESTER, UL 94V-0 CONTACT MATERIAL; COPPER, NICKEL, TIN ALLOY CA-725 CONTACT PLATING: GOLD ON THE MATING AREA, TIN-LEAD

ON THE CONTACT TAILS, NICKEL UNDERPLATE

346/396 SERIES CARD EDGE CONNECTOR CONTACT CODE 555,556,558,559,560 DIMENSIONS

YOUR CONNECTION TO QUALITY & SERVICE

**EDAC INC** TORONTO, ONTARIO CANADA

THESE DRAWINGS AND SPECIFICATIONS ARE THE PROPERTY OF EDAC INC.,AND SHALL NOT BE REPRODUCED, OR COPIED OR USED AS THE BASIS FOR THE MANUFACTURE OR SALE OF APPARATUS WITHOUT WRITTEN PERMISSION.