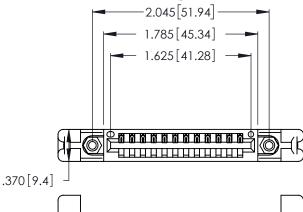

<u>Contact Dimensions:</u>
520-P.C. Tail .030x.018 (0.76x0.46) - Tail LG. = .175 (4.45) .125 (3.18) Contact Spacing x .250 (6.35) Row Spacing

- INSULATOR MATERIAL: THERMOPLASTIC POLYESTER, UL 94V-0 CONTACT MATERIAL; COPPER, NICKEL, TIN\_ALLOY CA-725
- CONTACT PLATING: GOLD ON THE MATING AREA, TIN-LEAD ON THE CONTACT TAILS, NICKEL UNDERPLATE

THIS IS A C.A.D. GENERATED DRAWING DO NOT MAKE MANUAL REVISIONS TO MASTER.

ISSUE NUMBER ORIGINAL 1

346/396 SERIES CARD EDGE CONNECTOR PART NUMBER: 346-012-520-658

**EDAC INC** TORONTO, ONTARIO CANADA

THESE DRAWINGS AND SPECIFICATIONS ARE THE PROPERTY OF EDAC INC.,AND SHALL NOT BE REPRODUCED, OR COPIED OR USED AS THE BASIS FOR THE MANUFACTURE OR SALE OF APPARATUS WITHOUT WRITTEN PERMISSION.