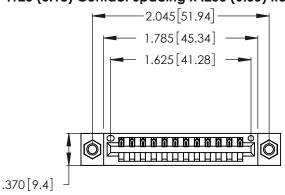

<u>Contact Dimensions:</u>
540-Wire Wrap .025 Sq. (0.64 Sq.) - Tail LG. =.560 (14.22)
.125 (3.18) Contact Spacing x .250 (6.35) Row Spacing

- INSULATOR MATERIAL: THERMOPLASTIC POLYESTER, UL 94V-0 CONTACT MATERIAL; COPPER, NICKEL, TIN\_ALLOY CA-725
- CONTACT PLATING: GOLD ON THE MATING AREA, TIN-LEAD ON THE CONTACT TAILS, NICKEL UNDERPLATE

THIS IS A C.A.D. GENERATED DRAWING DO NOT MAKE MANUAL REVISIONS TO MASTER.

ISSUE NUMBER ORIGINAL 1

| Card Slot Accepts .054 [1.37] to .070 [1.78] —— Thick P.C. Board |
|------------------------------------------------------------------|
|                                                                  |
| .330 [8.38] Card Slot                                            |
| .160 [4.07] Point of Contact                                     |

346/396 SERIES CARD EDGE CONNECTOR PART NUMBER: 346-012-540-607

**EDAC INC** TORONTO, ONTARIO CANADA

THESE DRAWINGS AND SPECIFICATIONS ARE THE PROPERTY OF EDAC INC., AND SHALL NOT BE REPRODUCED, OR COPIED OR USED AS THE BASIS FOR THE MANUFACTURE OR SALE OF APPARATUS WITHOUT WRITTEN PERMISSION.

| ACAD REFERENCE NO. | 346-ENG-MASTER   |  |
|--------------------|------------------|--|
| DRAWN: J.LEE       | DATE: APR. 22/09 |  |
| CHECKED:           | DATE:            |  |
| SCALE: N.T.S       | SHEET 1 OF 2     |  |
| DRAWING NUMBER     | ISSUE            |  |
| 346-ENG-MASTE      | R 1              |  |