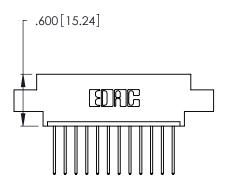

THIS IS A C.A.D. GENERATED DRAWING DO NOT MAKE MANUAL REVISIONS TO MASTER.

ISSUE NUMBER

ORIGINAL

1

**Contact Code 555** 

Contact Code 556

**Contact Code 558** 

**Contact Code 559** 

**Contact Code 560** 

INSULATOR MATERIAL: THERMOPLASTIC POLYESTER, UL 94V-0 CONTACT MATERIAL; COPPER, NICKEL, TIN ALLOY CA-725 CONTACT PLATING: GOLD ON THE MATING AREA, TIN-LEAD

ON THE CONTACT TAILS, NICKEL UNDERPLATE

346/396 SERIES CARD EDGE CONNECTOR CONTACT CODE 555,556,558,559,560 DIMENSIONS

YOUR CONNECTION TO QUALITY & SERVICE

**EDAC INC** TORONTO, ONTARIO CANADA

THESE DRAWINGS AND SPECIFICATIONS ARE THE PROPERTY OF EDAC INC.,AND SHALL NOT BE REPRODUCED, OR COPIED OR USED AS THE BASIS FOR THE MANUFACTURE OR SALE OF APPARATUS WITHOUT WRITTEN PERMISSION.

|   | ACAD REFERENCE NO. | 346-ENG-MASTER   |
|---|--------------------|------------------|
| ò | DRAWN: J.LEE       | DATE: APR. 22/09 |
|   | CHECKED:           | DATE:            |
|   | SCALE: 1:1         | SHEET 2 OF 2     |
|   | DRAWING NUMBER     | ISSUE            |
|   | 346-ENG-MASTER     | 1                |