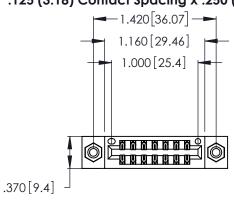

Contact Dimensions: 500-Wire Hole .050x.025 (1.27x0.64) - Tail LG. =.260 (6.60) .125 (3.18) Contact Spacing x .250 (6.35) Row Spacing

- INSULATOR MATERIAL: THERMOPLASTIC POLYESTER, UL 94V-0 CONTACT MATERIAL; COPPER, NICKEL, TIN ALLOY CA-725
- CONTACT PLATING: GOLD ON THE MATING AREA, TIN-LEAD ON THE CONTACT TAILS, NICKEL UNDERPLATE

346/396 SERIES CARD EDGE CONNECTOR PART NUMBER: 346-014-500-808

**EDAC INC** TORONTO, ONTARIO CANADA

THESE DRAWINGS AND SPECIFICATIONS ARE THE PROPERTY OF EDAC INC.,AND SHALL NOT BE REPRODUCED, OR COPIED OR USED AS THE BASIS FOR THE MANUFACTURE OR SALE OF APPARATUS WITHOUT WRITTEN PERMISSION.