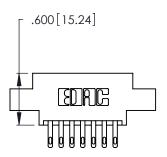

THIS IS A C.A.D. GENERATED DRAWING DO NOT MAKE MANUAL REVISIONS TO MASTER.

ISSUE NUMBER ORIGINAL 1

| Card Slot Accepts .054 [1.37] to .070 [1.78] —— Thick P.C. Board |
|------------------------------------------------------------------|
| .330[8.38] Card Slot                                             |
| .160[4.07]Point of Contact                                       |

346/396 SERIES CARD EDGE CONNECTOR PART NUMBER: 346-014-500-808

**EDAC INC** TORONTO, ONTARIO CANADA

THESE DRAWINGS AND SPECIFICATIONS ARE THE PROPERTY OF EDAC INC.,AND SHALL NOT BE REPRODUCED, OR COPIED OR USED AS THE BASIS FOR THE MANUFACTURE OR SALE OF APPARATUS WITHOUT WRITTEN PERMISSION.