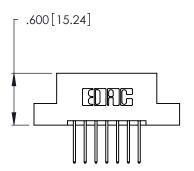

Contact Code 560

INSULATOR MATERIAL: THERMOPLASTIC POLYESTER, UL 94V-0 CONTACT MATERIAL; COPPER, NICKEL, TIN ALLOY CA-725 CONTACT PLATING: GOLD ON THE MATING AREA, TIN-LEAD

ON THE CONTACT TAILS, NICKEL UNDERPLATE

346/396 SERIES CARD EDGE CONNECTOR CONTACT CODE 555,556,558,559,560 DIMENSIONS

YOUR CONNECTION TO QUALITY & SERVICE

**EDAC INC** TORONTO, ONTARIO CANADA

THESE DRAWINGS AND SPECIFICATIONS ARE THE PROPERTY OF EDAC INC.,AND SHALL NOT BE REPRODUCED, OR COPIED OR USED AS THE BASIS FOR THE MANUFACTURE OR SALE OF APPARATUS WITHOUT WRITTEN PERMISSION.