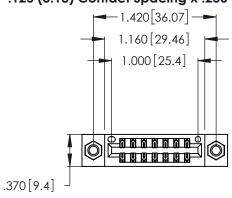

<u>Contact Dimensions:</u>
522-P.C. Tail .025 Sq. (0.64 Sq.) - Tail LG. = .440 (11.18)
.125 (3.18) Contact Spacing x .250 (6.35) Row Spacing

- INSULATOR MATERIAL: THERMOPLASTIC POLYESTER, UL 94V-0 CONTACT MATERIAL; COPPER, NICKEL, TIN ALLOY CA-725
- CONTACT PLATING: GOLD ON THE MATING AREA, TIN-LEAD ON THE CONTACT TAILS, NICKEL UNDERPLATE

THIS IS A C.A.D. GENERATED DRAWING DO NOT MAKE MANUAL REVISIONS TO MASTER.

1

| 346/396 SERIES CARD EDGE CONNECTO | R |
|-----------------------------------|---|
| PART NUMBER: 346-014-522-207      |   |