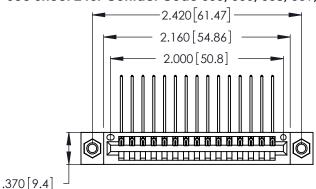

Contact Dimensions:
559-90 Degree Bend (Code 541 Contacts)
See Sheet 2 for Contact Code 555, 556, 558, 559, 560 Dimensions

- INSULATOR MATERIAL: THERMOPLASTIC POLYESTER, UL 94V-0 CONTACT MATERIAL; COPPER, NICKEL, TIN ALLOY CA-725
- CONTACT PLATING: GOLD ON THE MATING AREA, TIN-LEAD ON THE CONTACT TAILS, NICKEL UNDERPLATE

THIS IS A C.A.D. GENERATED DRAWING DO NOT MAKE MANUAL REVISIONS TO MASTER.

346/396 SERIES CARD EDGE CONNECTOR PART NUMBER: 346-015-559-107

**EDAC INC** TORONTO, ONTARIO CANADA

THESE DRAWINGS AND SPECIFICATIONS ARE THE PROPERTY OF EDAC INC., AND SHALL NOT BE REPRODUCED, OR COPIED OR USED AS THE BASIS FOR THE MANUFACTURE OR SALE OF APPARATUS WITHOUT WRITTEN PERMISSION.