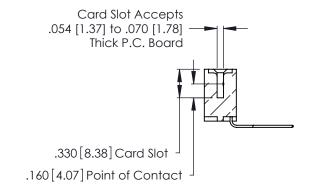

THIS IS A C.A.D. GENERATED DRAWING DO NOT MAKE MANUAL REVISIONS TO MASTER.

ISSUE NUMBER

ORIGINAL

1

**Contact Code 555** 

Contact Code 556

**Contact Code 558** 

**Contact Code 559** 

Contact Code 560

INSULATOR MATERIAL: THERMOPLASTIC POLYESTER, UL 94V-0 CONTACT MATERIAL; COPPER, NICKEL, TIN ALLOY CA-725 CONTACT PLATING: GOLD ON THE MATING AREA, TIN-LEAD

ON THE CONTACT TAILS, NICKEL UNDERPLATE

346/396 SERIES CARD EDGE CONNECTOR CONTACT CODE 555,556,558,559,560 DIMENSIONS

YOUR CONNECTION TO QUALITY & SERVICE

**EDAC INC** TORONTO, ONTARIO CANADA

THESE DRAWINGS AND SPECIFICATIONS ARE THE PROPERTY OF EDAC INC.,AND SHALL NOT BE REPRODUCED, OR COPIED OR USED AS THE BASIS FOR THE MANUFACTURE OR SALE OF APPARATUS WITHOUT WRITTEN PERMISSION.