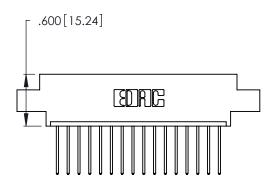

THIS IS A C.A.D. GENERATED DRAWING DO NOT MAKE MANUAL REVISIONS TO MASTER.

1

| 346/396 SERIES CARD EDGE CONNECTOR |
|------------------------------------|
| PART NUMBER: 346-016-540-607       |

**EDAC INC** TORONTO, ONTARIO CANADA

346/396 SERIES CARD EDGE CONNECTOR CONTACT CODE 555,556,558,559,560 DIMENSIONS

YOUR CONNECTION TO QUALITY & SERVICE

**EDAC INC** TORONTO, ONTARIO CANADA

THESE DRAWINGS AND SPECIFICATIONS ARE THE PROPERTY OF EDAC INC.,AND SHALL NOT BE REPRODUCED, OR COPIED OR USED AS THE BASIS FOR THE MANUFACTURE OR SALE OF APPARATUS WITHOUT WRITTEN PERMISSION.