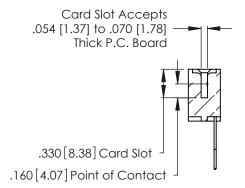

THIS IS A C.A.D. GENERATED DRAWING DO NOT MAKE MANUAL REVISIONS TO MASTER.

ISSUE NUMBER

ORIGINAL

1

**Contact Code 555** 

Contact Code 556

**Contact Code 558** 

**Contact Code 559** 

**Contact Code 560** 

INSULATOR MATERIAL: THERMOPLASTIC POLYESTER, UL 94V-0 CONTACT MATERIAL; COPPER, NICKEL, TIN ALLOY CA-725 CONTACT PLATING: GOLD ON THE MATING AREA, TIN-LEAD

ON THE CONTACT TAILS, NICKEL UNDERPLATE