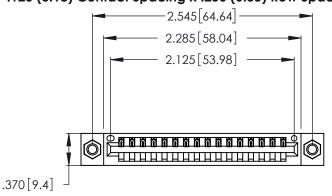

<u>Contact Dimensions:</u>
540-Wire Wrap .025 Sq. (0.64 Sq.) - Tail LG. =.560 (14.22)
.125 (3.18) Contact Spacing x .250 (6.35) Row Spacing

- INSULATOR MATERIAL: THERMOPLASTIC POLYESTER, UL 94V-0 CONTACT MATERIAL; COPPER, NICKEL, TIN ALLOY CA-725
- CONTACT PLATING: GOLD ON THE MATING AREA, TIN-LEAD ON THE CONTACT TAILS, NICKEL UNDERPLATE

THIS IS A C.A.D. GENERATED DRAWING DO NOT MAKE MANUAL REVISIONS TO MASTER.

1

| 346/396 SERIES CARD EDGE CONNECTOR |
|------------------------------------|
| PART NUMBER: 346-016-540-607       |

**EDAC INC** TORONTO, ONTARIO CANADA