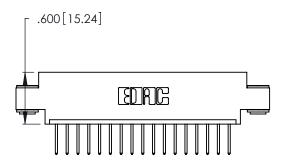

THIS IS A C.A.D. GENERATED DRAWING DO NOT MAKE MANUAL REVISIONS TO MASTER.

346/396 SERIES CARD EDGE CONNECTOR PART NUMBER: 346-017-526-603

**EDAC INC** TORONTO, ONTARIO CANADA

THESE DRAWINGS AND SPECIFICATIONS ARE THE PROPERTY OF EDAC INC.,AND SHALL NOT BE REPRODUCED, OR COPIED OR USED AS THE BASIS FOR THE MANUFACTURE OR SALE OF APPARATUS WITHOUT WRITTEN PERMISSION.

| ACAD REFERENCE NO. | 346-ENC  | 346-ENG-MASTER |  |
|--------------------|----------|----------------|--|
| DRAWN: J.LEE       | DATE: AF | PR. 22/09      |  |
| CHECKED:           | DATE:    |                |  |
| SCALE: N.T.S       | SHEET 1  | OF 2           |  |
| DRAWING NUMBER     |          | ISSUE          |  |
| 346-ENG-MASTER     |          | 1              |  |
|                    |          |                |  |