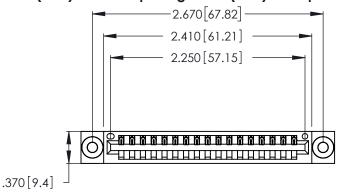

THIS IS A C.A.D. GENERATED DRAWING DO NOT MAKE MANUAL REVISIONS TO MASTER.

346/396 SERIES CARD EDGE CONNECTOR PART NUMBER: 346-017-526-603

**EDAC INC** TORONTO, ONTARIO CANADA

THESE DRAWINGS AND SPECIFICATIONS ARE THE PROPERTY OF EDAC INC.,AND SHALL NOT BE REPRODUCED, OR COPIED OR USED AS THE BASIS FOR THE MANUFACTURE OR SALE OF APPARATUS WITHOUT WRITTEN PERMISSION.

| ACAD REFERENCE NO. | 346-ENC  | 346-ENG-MASTER |  |
|--------------------|----------|----------------|--|
| DRAWN: J.LEE       | DATE: AF | PR. 22/09      |  |
| CHECKED:           | DATE:    |                |  |
| SCALE: N.T.S       | SHEET 1  | OF 2           |  |
| DRAWING NUMBER     |          | ISSUE          |  |
| 346-ENG-MASTER     |          | 1              |  |
|                    |          |                |  |