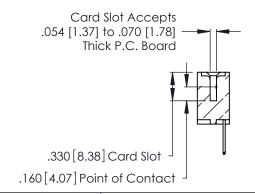

THIS IS A C.A.D. GENERATED DRAWING DO NOT MAKE MANUAL REVISIONS TO MASTER.

ISSUE NUMBER

ORIGINAL

1

**Contact Code 555** 

Contact Code 556

**Contact Code 558** 

**Contact Code 559** 

**Contact Code 560** 

INSULATOR MATERIAL: THERMOPLASTIC POLYESTER, UL 94V-0 CONTACT MATERIAL; COPPER, NICKEL, TIN ALLOY CA-725 CONTACT PLATING: GOLD ON THE MATING AREA, TIN-LEAD

ON THE CONTACT TAILS, NICKEL UNDERPLATE

346/396 SERIES CARD EDGE CONNECTOR CONTACT CODE 555,556,558,559,560 DIMENSIONS

YOUR CONNECTION TO QUALITY & SERVICE

**EDAC INC** TORONTO, ONTARIO CANADA

THESE DRAWINGS AND SPECIFICATIONS ARE THE PROPERTY OF EDAC INC.,AND SHALL NOT BE REPRODUCED, OR COPIED OR USED AS THE BASIS FOR THE MANUFACTURE OR SALE OF APPARATUS WITHOUT WRITTEN PERMISSION.