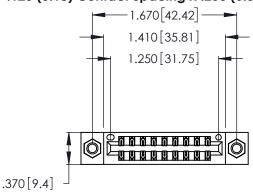

<u>Contact Dimensions:</u>
526-P.C. Tail .018 Sq. (0.46 Sq.) - Tail LG. =.350 (8.89)
.125 (3.18) Contact Spacing x .250 (6.35) Row Spacing

- INSULATOR MATERIAL: THERMOPLASTIC POLYESTER, UL 94V-0 CONTACT MATERIAL; COPPER, NICKEL, TIN\_ALLOY CA-725
- CONTACT PLATING: GOLD ON THE MATING AREA, TIN-LEAD ON THE CONTACT TAILS, NICKEL UNDERPLATE

THIS IS A C.A.D. GENERATED DRAWING DO NOT MAKE MANUAL REVISIONS TO MASTER.

ISSUE NUMBER ORIGINAL 1

346/396 SERIES CARD EDGE CONNECTOR PART NUMBER: 346-018-526-207

**EDAC INC** TORONTO, ONTARIO CANADA

THESE DRAWINGS AND SPECIFICATIONS ARE THE PROPERTY OF EDAC INC., AND SHALL NOT BE REPRODUCED, OR COPIED OR USED AS THE BASIS FOR THE MANUFACTURE OR SALE OF APPARATUS WITHOUT WRITTEN PERMISSION.

| ACAD REFERENCE NO. |       | 346-ENG-MASTER   |      |
|--------------------|-------|------------------|------|
| DRAWN:             | J.LEE | DATE: APR. 22/09 |      |
| CHECKED:           |       | DATE:            |      |
| SCALE:             | N.T.S | SHEET            | OF 2 |
| DRAWING NUMBER     |       | ISSUE            |      |
| 346-FNG-MASTER     |       |                  | 1    |