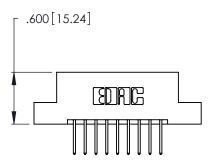

THIS IS A C.A.D. GENERATED DRAWING DO NOT MAKE MANUAL REVISIONS TO MASTER.

ISSUE NUMBER ORIGINAL 1

346/396 SERIES CARD EDGE CONNECTOR PART NUMBER: 346-018-526-207

**EDAC INC** TORONTO, ONTARIO CANADA

THESE DRAWINGS AND SPECIFICATIONS ARE THE PROPERTY OF EDAC INC., AND SHALL NOT BE REPRODUCED, OR COPIED OR USED AS THE BASIS FOR THE MANUFACTURE OR SALE OF APPARATUS WITHOUT WRITTEN PERMISSION.

| ACAD REFERENCE NO. |       | 346-ENG-MASTER   |      |
|--------------------|-------|------------------|------|
| DRAWN:             | J.LEE | DATE: APR. 22/09 |      |
| CHECKED:           |       | DATE:            |      |
| SCALE:             | N.T.S | SHEET            | OF 2 |
| DRAWING NUMBER     |       | ISSUE            |      |
| 346-FNG-MASTER     |       |                  | 1    |