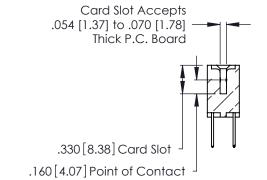

THIS IS A C.A.D. GENERATED DRAWING DO NOT MAKE MANUAL REVISIONS TO MASTER.

ISSUE NUMBER

ORIGINAL

1

**Contact Code 555** 

Contact Code 556

**Contact Code 558** 

**Contact Code 559** 

Contact Code 560

INSULATOR MATERIAL: THERMOPLASTIC POLYESTER, UL 94V-0 CONTACT MATERIAL; COPPER, NICKEL, TIN ALLOY CA-725 CONTACT PLATING: GOLD ON THE MATING AREA, TIN-LEAD

ON THE CONTACT TAILS, NICKEL UNDERPLATE

346/396 SERIES CARD EDGE CONNECTOR CONTACT CODE 555,556,558,559,560 DIMENSIONS

YOUR CONNECTION TO QUALITY & SERVICE

**EDAC INC** TORONTO, ONTARIO CANADA

THESE DRAWINGS AND SPECIFICATIONS ARE THE PROPERTY OF EDAC INC.,AND SHALL NOT BE REPRODUCED, OR COPIED OR USED AS THE BASIS FOR THE MANUFACTURE OR SALE OF APPARATUS WITHOUT WRITTEN PERMISSION.

|   | ACAD REFERENCE NO. | 346-ENG-MASTER   |  |
|---|--------------------|------------------|--|
| ) | DRAWN: J.LEE       | DATE: APR. 22/09 |  |
|   | CHECKED:           | DATE:            |  |
|   | SCALE: 1:1         | SHEET 2 OF 2     |  |
|   | DRAWING NUMBER     | ISSUE            |  |
|   | 346-ENG-MASTER     | 1                |  |