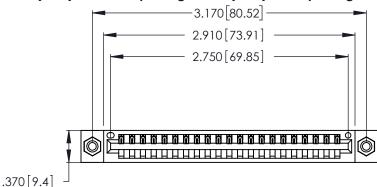

THIS IS A C.A.D. GENERATED DRAWING DO NOT MAKE MANUAL REVISIONS TO MASTER.

ISSUE NUMBER ORIGINAL 1

346/396 SERIES CARD EDGE CONNECTOR PART NUMBER: 346-021-540-608

**EDAC INC** TORONTO, ONTARIO CANADA

THESE DRAWINGS AND SPECIFICATIONS ARE THE PROPERTY OF EDAC INC.,AND SHALL NOT BE REPRODUCED, OR COPIED OR USED AS THE BASIS FOR THE MANUFACTURE OR SALE OF APPARATUS WITHOUT WRITTEN PERMISSION.

Contact Dimensions: 540-Wire Wrap .025 Sq. (0.64 Sq.) - Tail LG. =.560 (14.22) .125 (3.18) Contact Spacing x .250 (6.35) Row Spacing

- INSULATOR MATERIAL: THERMOPLASTIC POLYESTER, UL 94V-0 CONTACT MATERIAL; COPPER, NICKEL, TIN ALLOY CA-725
- CONTACT PLATING: GOLD ON THE MATING AREA, TIN-LEAD ON THE CONTACT TAILS, NICKEL UNDERPLATE