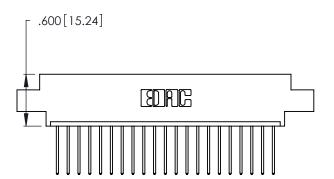

THIS IS A C.A.D. GENERATED DRAWING DO NOT MAKE MANUAL REVISIONS TO MASTER.

ISSUE NUMBER ORIGINAL 1

346/396 SERIES CARD EDGE CONNECTOR PART NUMBER: 346-021-540-608

**EDAC INC** TORONTO, ONTARIO CANADA

THESE DRAWINGS AND SPECIFICATIONS ARE THE PROPERTY OF EDAC INC.,AND SHALL NOT BE REPRODUCED, OR COPIED OR USED AS THE BASIS FOR THE MANUFACTURE OR SALE OF APPARATUS WITHOUT WRITTEN PERMISSION.

Contact Dimensions: 540-Wire Wrap .025 Sq. (0.64 Sq.) - Tail LG. =.560 (14.22) .125 (3.18) Contact Spacing x .250 (6.35) Row Spacing

- INSULATOR MATERIAL: THERMOPLASTIC POLYESTER, UL 94V-0 CONTACT MATERIAL; COPPER, NICKEL, TIN ALLOY CA-725
- CONTACT PLATING: GOLD ON THE MATING AREA, TIN-LEAD ON THE CONTACT TAILS, NICKEL UNDERPLATE