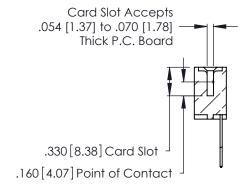

THIS IS A C.A.D. GENERATED DRAWING DO NOT MAKE MANUAL REVISIONS TO MASTER.

ISSUE NUMBER

ORIGINAL

1

**Contact Code 555** 

Contact Code 556

**Contact Code 558** 

**Contact Code 559** 

Contact Code 560

INSULATOR MATERIAL: THERMOPLASTIC POLYESTER, UL 94V-0 CONTACT MATERIAL; COPPER, NICKEL, TIN ALLOY CA-725 CONTACT PLATING: GOLD ON THE MATING AREA, TIN-LEAD

ON THE CONTACT TAILS, NICKEL UNDERPLATE

346/396 SERIES CARD EDGE CONNECTOR CONTACT CODE 555,556,558,559,560 DIMENSIONS

YOUR CONNECTION TO QUALITY & SERVICE

**EDAC INC** TORONTO, ONTARIO CANADA

THESE DRAWINGS AND SPECIFICATIONS ARE THE PROPERTY OF EDAC INC.,AND SHALL NOT BE REPRODUCED, OR COPIED OR USED AS THE BASIS FOR THE MANUFACTURE OR SALE OF APPARATUS WITHOUT WRITTEN PERMISSION.