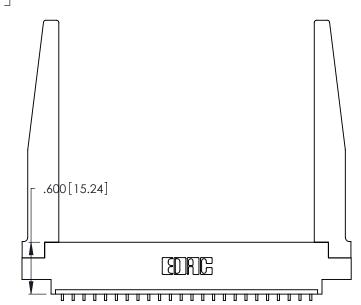

346/396 SERIES CARD EDGE CONNECTOR PART NUMBER: 346-024-559-678

YOUR CONNECTION TO QUALITY & SERVICE

**EDAC INC** TORONTO, ONTARIO CANADA

THESE DRAWINGS AND SPECIFICATIONS ARE THE PROPERTY OF EDAC INC.,AND SHALL NOT BE REPRODUCED, OR COPIED OR USED AS THE BASIS FOR THE MANUFACTURE OR SALE OF APPARATUS WITHOUT WRITTEN PERMISSION.

| ACAD REFERENCE NO. |        | 346-ENG-MASTER |           |
|--------------------|--------|----------------|-----------|
| DRAWN:             | J.LEE  | DATE: AF       | PR. 22/09 |
| CHECKED:           |        | DATE:          |           |
| SCALE:             | N.T.S  | SHEET          | OF 2      |
| DRAWING N          | IUMBER |                | ISSUE     |
| 346-ENG-MASTER     |        |                | 1         |
|                    |        |                |           |