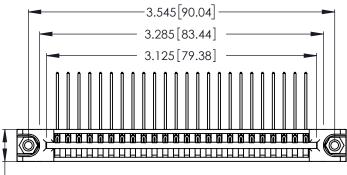

346/396 SERIES CARD EDGE CONNECTOR PART NUMBER: 346-024-559-678

YOUR CONNECTION TO QUALITY & SERVICE

**EDAC INC** TORONTO, ONTARIO CANADA

THESE DRAWINGS AND SPECIFICATIONS ARE THE PROPERTY OF EDAC INC.,AND SHALL NOT BE REPRODUCED, OR COPIED OR USED AS THE BASIS FOR THE MANUFACTURE OR SALE OF APPARATUS WITHOUT WRITTEN PERMISSION.

| ACAD REFERENCE NO. |        | 346-ENG-MASTER |           |
|--------------------|--------|----------------|-----------|
| DRAWN:             | J.LEE  | DATE: AF       | PR. 22/09 |
| CHECKED:           |        | DATE:          |           |
| SCALE:             | N.T.S  | SHEET          | OF 2      |
| DRAWING N          | IUMBER |                | ISSUE     |
| 346-ENG-MASTER     |        |                | 1         |
|                    |        |                |           |