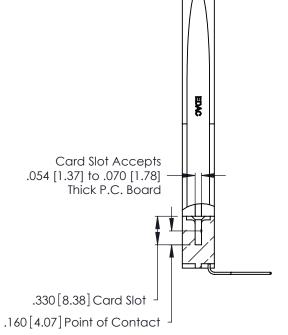

Contact Dimensions:
559-90 Degree Bend (Code 541 Contacts)
See Sheet 2 for Contact Code 555, 556, 558, 559, 560 Dimensions

.370 [9.4]

THIS IS A C.A.D. GENERATED DRAWING DO NOT MAKE MANUAL REVISIONS TO MASTER.

ISSUE NUMBER ORIGINAL 1

INSULATOR MATERIAL: THERMOPLASTIC POLYESTER, UL 94V-0 CONTACT MATERIAL; COPPER, NICKEL, TIN\_ALLOY CA-725

CONTACT PLATING: GOLD ON THE MATING AREA, TIN-LEAD ON THE CONTACT TAILS, NICKEL UNDERPLATE