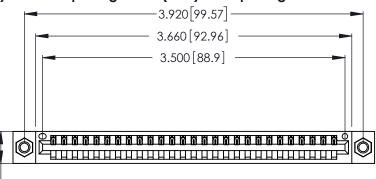

Contact Dimensions: 540-Wire Wrap .025 Sq. (0.64 Sq.) - Tail LG. =.560 (14.22) .125 (3.18) Contact Spacing x .250 (6.35) Row Spacing

.370 [9.4]

.600 [15.24] 

THIS IS A C.A.D. GENERATED DRAWING DO NOT MAKE MANUAL REVISIONS TO MASTER.

ISSUE NUMBER ORIGINAL 1

.054 [1.37] to .070 [1.78] Thick P.C. Board .330 [8.38] Card Slot .160 [4.07] Point of Contact

Card Slot Accepts

346/396 SERIES CARD EDGE CONNECTOR PART NUMBER: 346-027-540-107

YOUR CONNECTION TO QUALITY & SERVICE