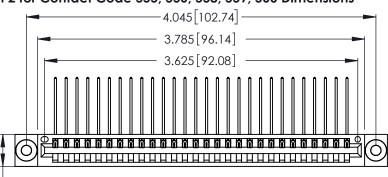

Contact Dimensions:
559-90 Degree Bend (Code 541 Contacts)
See Sheet 2 for Contact Code 555, 556, 558, 559, 560 Dimensions

.370 [9.4]

THIS IS A C.A.D. GENERATED DRAWING DO NOT MAKE MANUAL REVISIONS TO MASTER.

346/396 SERIES CARD EDGE CONNECTOR CONTACT CODE 555,556,558,559,560 DIMENSIONS

YOUR CONNECTION TO QUALITY & SERVICE

**EDAC INC** TORONTO, ONTARIO CANADA

THESE DRAWINGS AND SPECIFICATIONS ARE THE PROPERTY OF EDAC INC.,AND SHALL NOT BE REPRODUCED, OR COPIED OR USED AS THE BASIS FOR THE MANUFACTURE OR SALE OF APPARATUS WITHOUT WRITTEN PERMISSION.