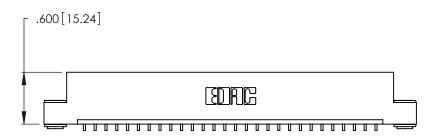

Contact Dimensions:
559-90 Degree Bend (Code 541 Contacts)
See Sheet 2 for Contact Code 555, 556, 558, 559, 560 Dimensions

.370 [9.4]

THIS IS A C.A.D. GENERATED DRAWING DO NOT MAKE MANUAL REVISIONS TO MASTER.