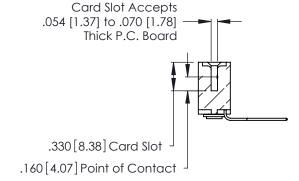

Contact Dimensions:
559-90 Degree Bend (Code 541 Contacts)
See Sheet 2 for Contact Code 555, 556, 558, 559, 560 Dimensions

.370 [9.4]

THIS IS A C.A.D. GENERATED DRAWING DO NOT MAKE MANUAL REVISIONS TO MASTER.

INSULATOR MATERIAL: THERMOPLASTIC POLYESTER, UL 94V-0 CONTACT MATERIAL; COPPER, NICKEL, TIN ALLOY CA-725

CONTACT PLATING: GOLD ON THE MATING AREA, TIN-LEAD ON THE CONTACT TAILS, NICKEL UNDERPLATE

346/396 SERIES CARD EDGE CONNECTOR PART NUMBER: 346-028-559-103