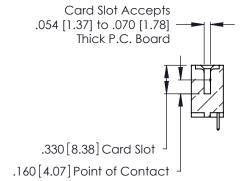

<u>Contact Dimensions:</u>
521-P.C. Tail .025 Sq. (0.64 Sq.) - Tail LG. =.150 (3.81)
.125 (3.18) Contact Spacing x .250 (6.35) Row Spacing

THIS IS A C.A.D. GENERATED DRAWING DO NOT MAKE MANUAL REVISIONS TO MASTER.