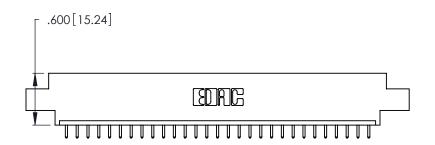

346/396 SERIES CARD EDGE CONNECTOR CONTACT CODE 555,556,558,559,560 DIMENSIONS

YOUR CONNECTION TO QUALITY & SERVICE

**EDAC INC** TORONTO, ONTARIO CANADA

THESE DRAWINGS AND SPECIFICATIONS ARE THE PROPERTY OF EDAC INC.,AND SHALL NOT BE REPRODUCED, OR COPIED OR USED AS THE BASIS FOR THE MANUFACTURE OR SALE OF APPARATUS WITHOUT WRITTEN PERMISSION.