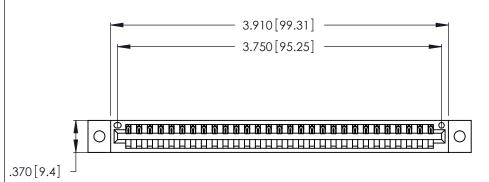

<u>Contact Dimensions:</u>
521-P.C. Tail .025 Sq. (0.64 Sq.) - Tail LG. =.150 (3.81)
.125 (3.18) Contact Spacing x .250 (6.35) Row Spacing

THIS IS A C.A.D. GENERATED DRAWING DO NOT MAKE MANUAL REVISIONS TO MASTER.

- INSULATOR MATERIAL: THERMOPLASTIC POLYESTER, UL 94V-0 CONTACT MATERIAL; COPPER, NICKEL, TIN ALLOY CA-725
- CONTACT PLATING: GOLD ON THE MATING AREA, TIN-LEAD ON THE CONTACT TAILS, NICKEL UNDERPLATE

| 346/396 SERIES CARD EDGE CONNECTOR |
|------------------------------------|
| PART NUMBER: 346-029-521-602       |