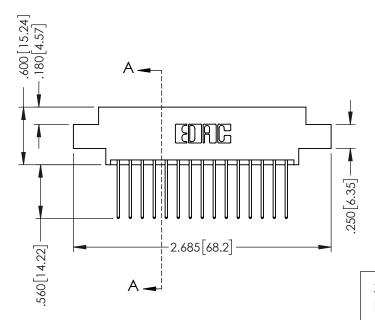

## 346/396 SERIES CARD EDGE CONNECTOR CONTACT CODE 555,556,558,559,560 DIMENSIONS

YOUR CONNECTION TO QUALITY & SERVICE

**EDAC INC** TORONTO, ONTARIO CANADA

THESE DRAWINGS AND SPECIFICATIONS ARE THE PROPERTY OF EDAC INC.,AND SHALL NOT BE REPRODUCED, OR COPIED OR USED AS THE BASIS FOR THE MANUFACTURE OR SALE OF APPARATUS WITHOUT WRITTEN PERMISSION.

346-ENG-MASTER

.330 [8.38] Slot Depth .160 [4.06] Point of Contact

SECTION A-A

ISSUE NUMBER ORIGINAL 1