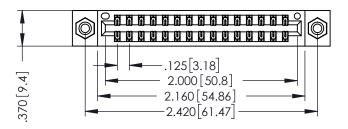

346/396 SERIES CARD EDGE CONNECTOR PART NUMBER: 346-030-540-808

YOUR CONNECTION TO QUALITY & SERVICE

**EDAC INC** TORONTO, ONTARIO CANADA

ARE THE PROPERTY OF EDAC INC., AND SHALL NOT BE REPRODUCED,OR COPIED OR USED AS THE BASIS FOR THE MANUFACTURE OR SALE OF APPARATUS WITHOUT WRITTEN PERMISSION.

THIS IS A C.A.D. GENERATED DRAWING DO NOT MAKE MANUAL REVISIONS TO MASTER.

ISSUE NUMBER

ORIGINAL

1

INSULATOR MATERIAL: THERMOPLASTIC POLYESTER, UL 94V-0 CONTACT MATERIAL; COPPER, NICKEL, TIN ALLOY CA-725 CONTACT PLATING: GOLD ON THE MATING AREA, TIN-LEAD ON THE CONTACT TAILS, NICKEL UNDERPLATE