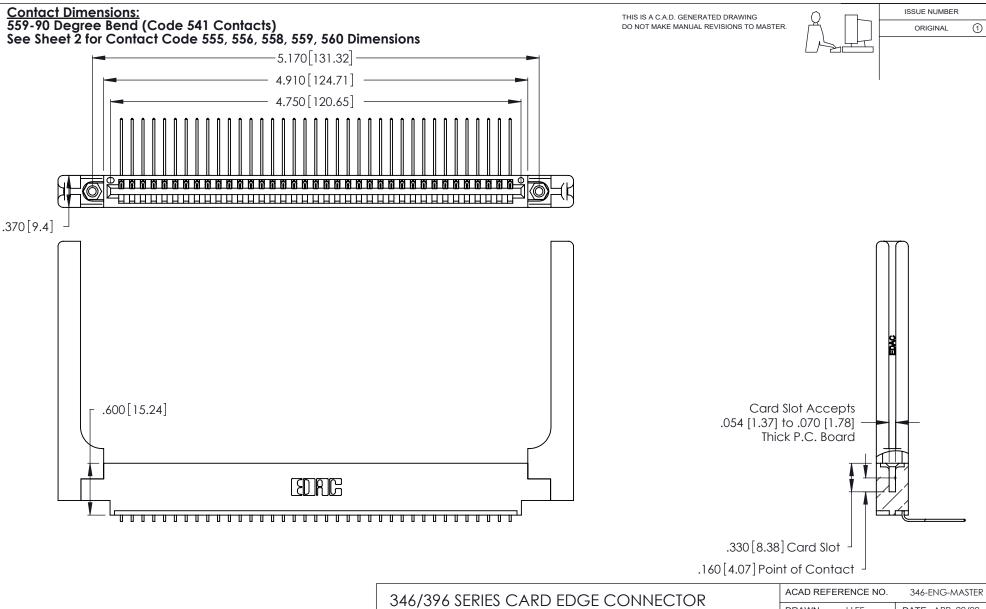

| ACAD REFERENCE NO. | 346-ENG-MASTER                     |
|--------------------|------------------------------------|
| DRAWN: J.LEE       | DATE: APR. 22/09                   |
| CHECKED:           | DATE:                              |
| SCALE: N.T.S       | SHEET 1 OF 2                       |
| DRAWING NUMBER     | ISSUE                              |
| 346-ENG-MASTER     | 1                                  |
|                    | DRAWN: J.LEE CHECKED: SCALE: N.T.S |