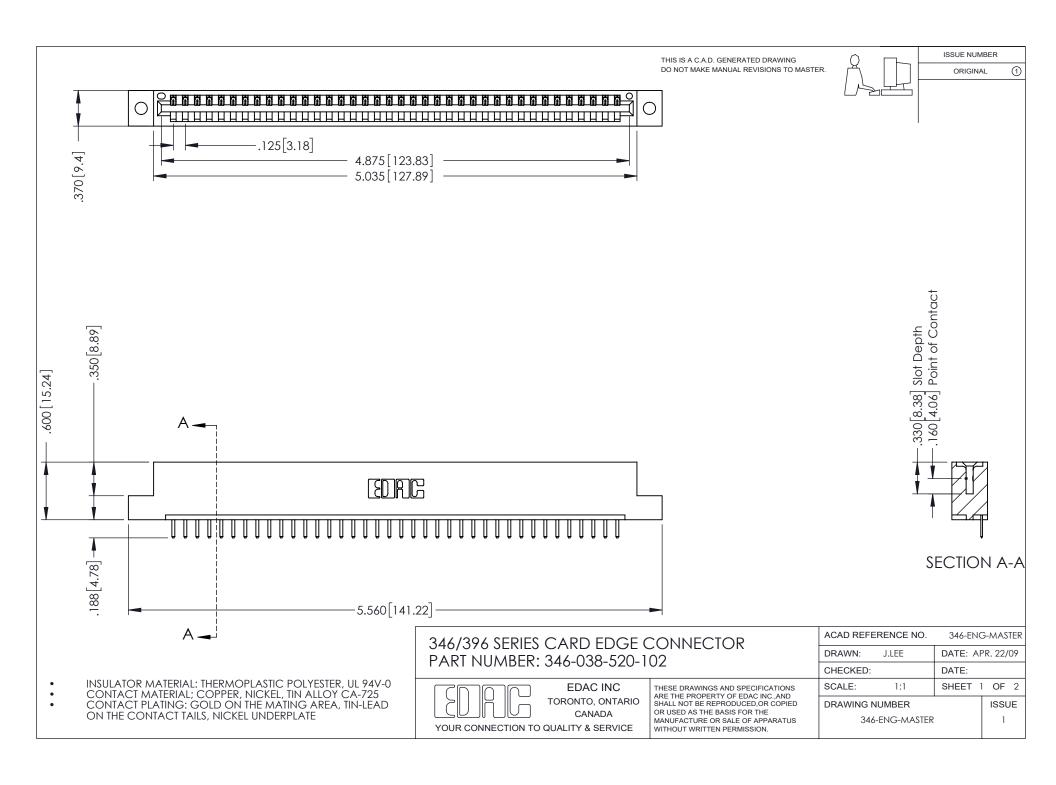

## **Contact Code 556**

INSULATOR MATERIAL: THERMOPLASTIC POLYESTER, UL 94V-0 CONTACT MATERIAL; COPPER, NICKEL, TIN ALLOY CA-725 CONTACT PLATING: GOLD ON THE MATING AREA, TIN-LEAD

ON THE CONTACT TAILS, NICKEL UNDERPLATE

## 346/396 SERIES CARD EDGE CONNECTOR CONTACT CODE 555,556,558,559,560 DIMENSIONS

YOUR CONNECTION TO QUALITY & SERVICE

**EDAC INC** TORONTO, ONTARIO CANADA

THESE DRAWINGS AND SPECIFICATIONS ARE THE PROPERTY OF EDAC INC.,AND SHALL NOT BE REPRODUCED, OR COPIED OR USED AS THE BASIS FOR THE MANUFACTURE OR SALE OF APPARATUS WITHOUT WRITTEN PERMISSION.