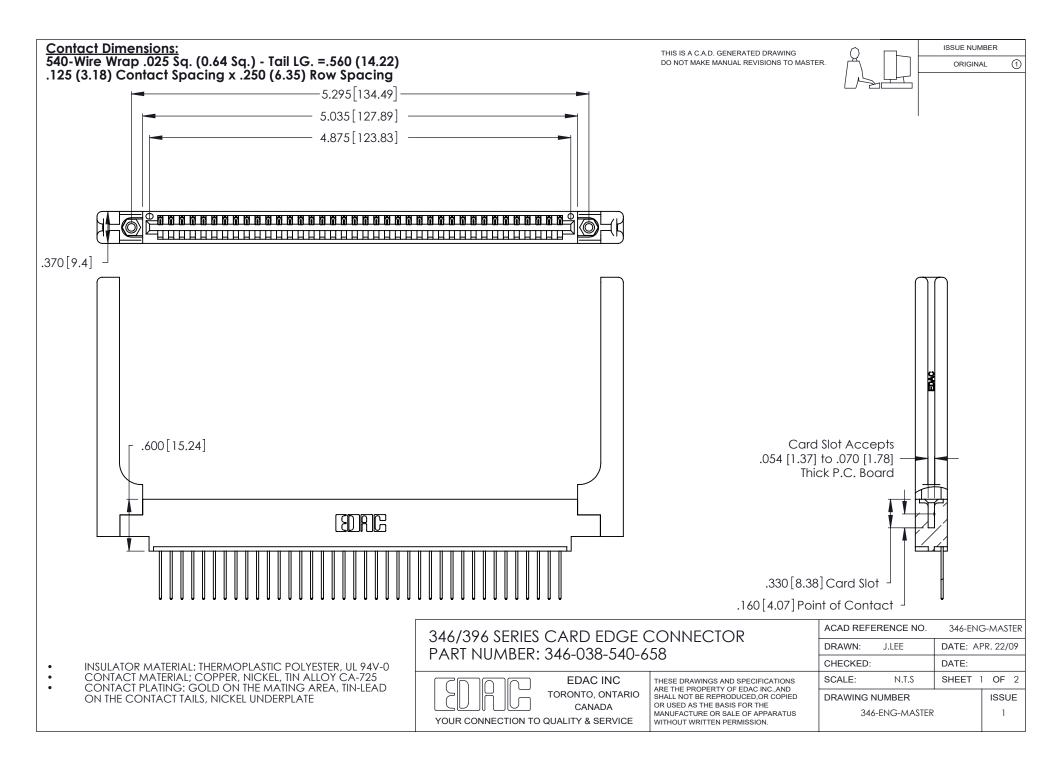

THIS IS A C.A.D. GENERATED DRAWING DO NOT MAKE MANUAL REVISIONS TO MASTER.

ISSUE NUMBER

ORIGINAL

1

**Contact Code 555** 

Contact Code 556

**Contact Code 558** 

**Contact Code 559** 

Contact Code 560

INSULATOR MATERIAL: THERMOPLASTIC POLYESTER, UL 94V-0 CONTACT MATERIAL; COPPER, NICKEL, TIN ALLOY CA-725 CONTACT PLATING: GOLD ON THE MATING AREA, TIN-LEAD

ON THE CONTACT TAILS, NICKEL UNDERPLATE

346/396 SERIES CARD EDGE CONNECTOR CONTACT CODE 555,556,558,559,560 DIMENSIONS

YOUR CONNECTION TO QUALITY & SERVICE

**EDAC INC** TORONTO, ONTARIO CANADA

THESE DRAWINGS AND SPECIFICATIONS ARE THE PROPERTY OF EDAC INC.,AND SHALL NOT BE REPRODUCED, OR COPIED OR USED AS THE BASIS FOR THE MANUFACTURE OR SALE OF APPARATUS WITHOUT WRITTEN PERMISSION.