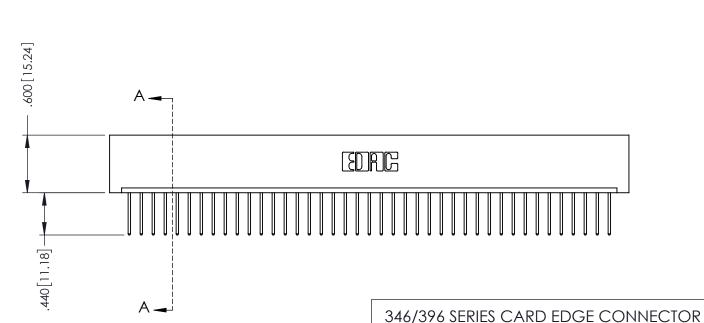

## 346/396 SERIES CARD EDGE CONNECTOR CONTACT CODE 555,556,558,559,560 DIMENSIONS

YOUR CONNECTION TO QUALITY & SERVICE

**EDAC INC** TORONTO, ONTARIO CANADA

THESE DRAWINGS AND SPECIFICATIONS ARE THE PROPERTY OF EDAC INC.,AND SHALL NOT BE REPRODUCED, OR COPIED OR USED AS THE BASIS FOR THE MANUFACTURE OR SALE OF APPARATUS WITHOUT WRITTEN PERMISSION.

ACAD REFERENCE NO.

346-ENG-MASTER

INSULATOR MATERIAL: THERMOPLASTIC POLYESTER, UL 94V-0 CONTACT MATERIAL; COPPER, NICKEL, TIN ALLOY CA-725 CONTACT PLATING: GOLD ON THE MATING AREA, TIN-LEAD ON THE CONTACT TAILS, NICKEL UNDERPLATE