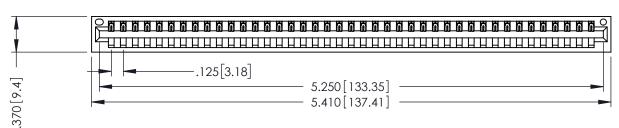

ACAD REFERENCE NO.

346-ENG-MASTER

INSULATOR MATERIAL: THERMOPLASTIC POLYESTER, UL 94V-0 CONTACT MATERIAL; COPPER, NICKEL, TIN ALLOY CA-725 CONTACT PLATING: GOLD ON THE MATING AREA, TIN-LEAD ON THE CONTACT TAILS, NICKEL UNDERPLATE