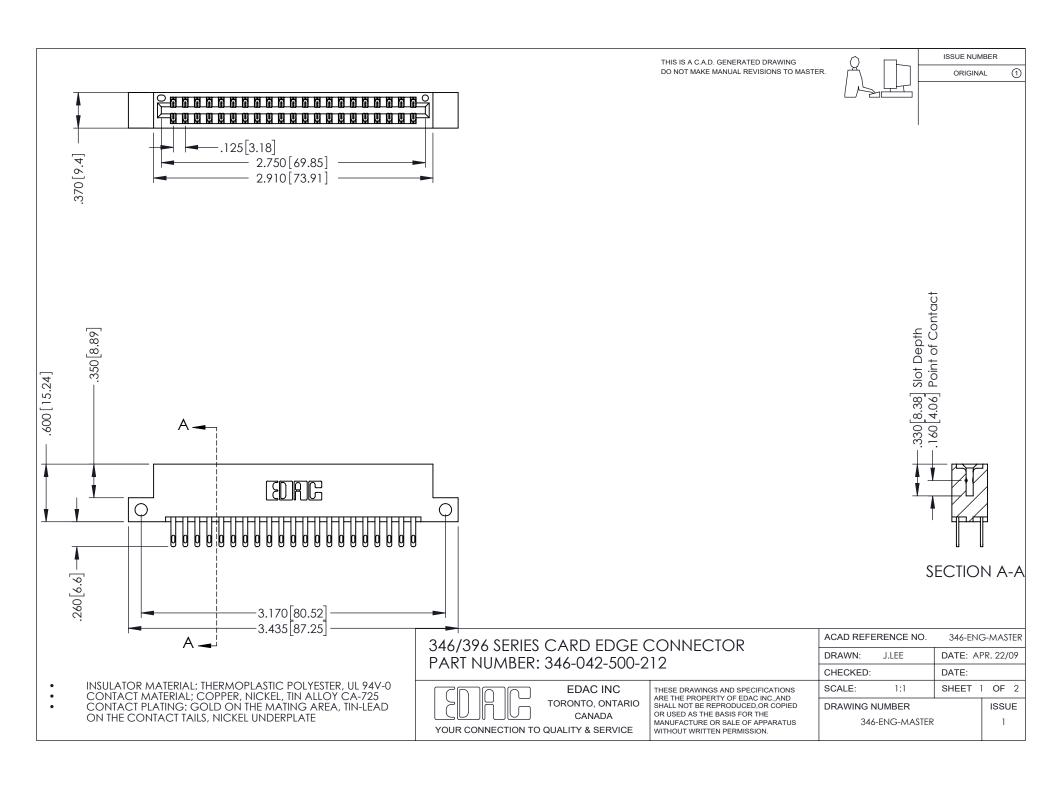

ISSUE NUMBER ORIGINAL 1

## **Contact Code 556**

INSULATOR MATERIAL: THERMOPLASTIC POLYESTER, UL 94V-0 CONTACT MATERIAL; COPPER, NICKEL, TIN ALLOY CA-725 CONTACT PLATING: GOLD ON THE MATING AREA, TIN-LEAD

ON THE CONTACT TAILS, NICKEL UNDERPLATE

## 346/396 SERIES CARD EDGE CONNECTOR CONTACT CODE 555,556,558,559,560 DIMENSIONS

YOUR CONNECTION TO QUALITY & SERVICE

**EDAC INC** TORONTO, ONTARIO CANADA

THESE DRAWINGS AND SPECIFICATIONS ARE THE PROPERTY OF EDAC INC.,AND SHALL NOT BE REPRODUCED, OR COPIED OR USED AS THE BASIS FOR THE MANUFACTURE OR SALE OF APPARATUS WITHOUT WRITTEN PERMISSION.

|  | ACAD REFERENCE NO. | 346-ENG-MASTER   |
|--|--------------------|------------------|
|  | DRAWN: J.LEE       | DATE: APR. 22/09 |
|  | CHECKED:           | DATE:            |
|  | SCALE: 1:1         | SHEET 2 OF 2     |
|  | DRAWING NUMBER     | ISSUE            |
|  | 346-ENG-MASTER     | 1                |