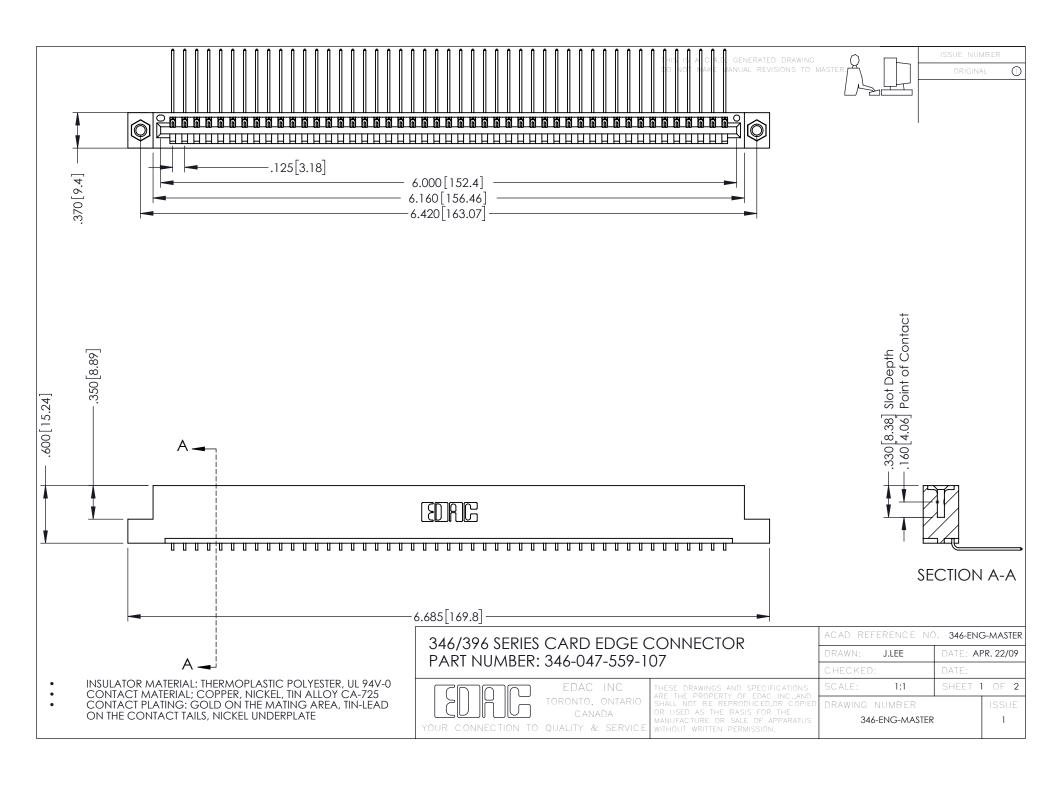

**Contact Code 555** 

**Contact Code 556** 

INSULATOR MATERIAL: THERMOPLASTIC POLYESTER, UL 94V-0 CONTACT MATERIAL; COPPER, NICKEL, TIN ALLOY CA-725

CONTACT PLATING: GOLD ON THE MATING AREA, TIN-LEAD ON THE CONTACT TAILS, NICKEL UNDERPLATE

## 346/396 SERIES CARD EDGE CONNECTOR CONTACT CODE 555,556,558,559,560 DIMENSIONS

YOUR CONNECTION TO QUALITY & SERVICE

|   | ACAD REFERENCE NO. 346-ENG-MASTER |                         |
|---|-----------------------------------|-------------------------|
|   | DRAWN: J.LEE                      | DATE: <b>APR. 22/09</b> |
|   | CHECKED:                          | DATE:                   |
|   | SCALE: 1:1                        | SHEET 2 OF 2            |
| D | DRAWING NUMBER                    | ISSUE                   |

346-ENG-MASTER