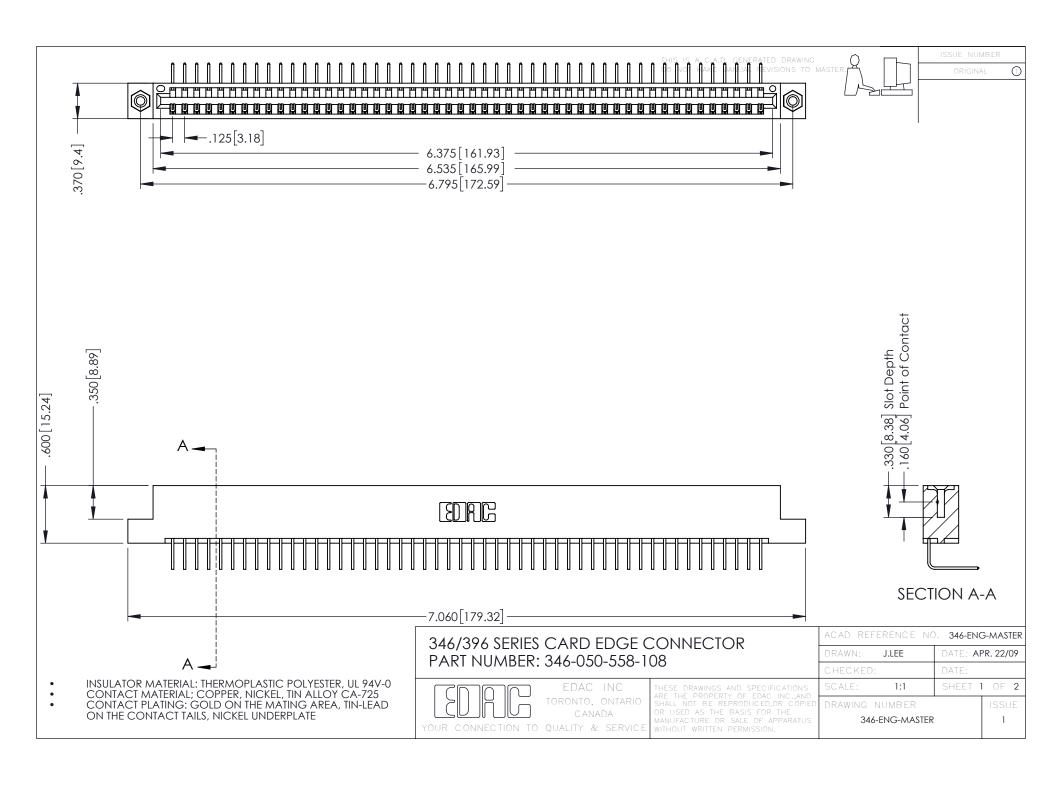

**Contact Code 555** 

**Contact Code 556** 

INSULATOR MATERIAL: THERMOPLASTIC POLYESTER, UL 94V-0 CONTACT MATERIAL; COPPER, NICKEL, TIN ALLOY CA-725

CONTACT PLATING: GOLD ON THE MATING AREA, TIN-LEAD ON THE CONTACT TAILS, NICKEL UNDERPLATE