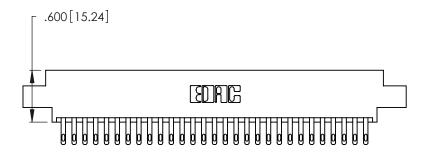

Contact Dimensions: 500-Wire Hole .050x.025 (1.27x0.64) - Tail LG. =.260 (6.60) .125 (3.18) Contact Spacing x .250 (6.35) Row Spacing

.370 [9.4]

-4.170[105.92]-3.910[99.31] -3.750 [95.25] -

Card Slot Accepts .054 [1.37] to .070 [1.78] Thick P.C. Board .330 [8.38] Card Slot

.160 [4.07] Point of Contact

INSULATOR MATERIAL: THERMOPLASTIC POLYESTER, UL 94V-0 CONTACT MATERIAL; COPPER, NICKEL, TIN\_ALLOY CA-725

CONTACT PLATING: GOLD ON THE MATING AREA, TIN-LEAD ON THE CONTACT TAILS, NICKEL UNDERPLATE

346/396 SERIES CARD EDGE CONNECTOR PART NUMBER: 346-058-500-804

YOUR CONNECTION TO QUALITY & SERVICE

**EDAC INC** TORONTO, ONTARIO CANADA

THESE DRAWINGS AND SPECIFICATIONS ARE THE PROPERTY OF EDAC INC.,AND SHALL NOT BE REPRODUCED, OR COPIED OR USED AS THE BASIS FOR THE MANUFACTURE OR SALE OF APPARATUS WITHOUT WRITTEN PERMISSION.