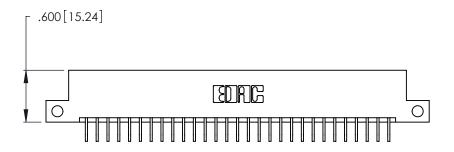

Contact Dimensions:
559-90 Degree Bend (Code 541 Contacts)
See Sheet 2 for Contact Code 555, 556, 558, 559, 560 Dimensions

THIS IS A C.A.D. GENERATED DRAWING DO NOT MAKE MANUAL REVISIONS TO MASTER.

Card Slot Accepts .054 [1.37] to .070 [1.78] Thick P.C. Board .330 [8.38] Card Slot .160 [4.07] Point of Contact

- INSULATOR MATERIAL: THERMOPLASTIC POLYESTER, UL 94V-0 CONTACT MATERIAL; COPPER, NICKEL, TIN ALLOY CA-725
- CONTACT PLATING: GOLD ON THE MATING AREA, TIN-LEAD ON THE CONTACT TAILS, NICKEL UNDERPLATE

346/396 SERIES CARD EDGE CONNECTOR PART NUMBER: 346-058-559-212