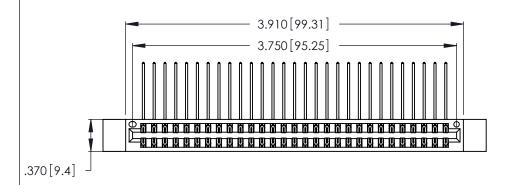

Contact Dimensions:
559-90 Degree Bend (Code 541 Contacts)
See Sheet 2 for Contact Code 555, 556, 558, 559, 560 Dimensions

THIS IS A C.A.D. GENERATED DRAWING DO NOT MAKE MANUAL REVISIONS TO MASTER.

Card Slot Accepts .054 [1.37] to .070 [1.78] Thick P.C. Board .330 [8.38] Card Slot .160 [4.07] Point of Contact

- INSULATOR MATERIAL: THERMOPLASTIC POLYESTER, UL 94V-0 CONTACT MATERIAL; COPPER, NICKEL, TIN ALLOY CA-725
- CONTACT PLATING: GOLD ON THE MATING AREA, TIN-LEAD ON THE CONTACT TAILS, NICKEL UNDERPLATE

346/396 SERIES CARD EDGE CONNECTOR PART NUMBER: 346-058-559-212