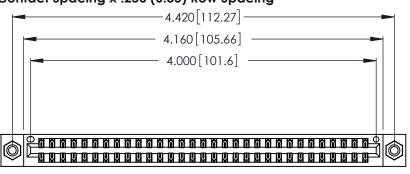

Contact Dimensions: 522-P.C. Tail .025 Sq. (0.64 Sq.) - Tail LG. =.440 (11.18) .125 (3.18) Contact Spacing x .250 (6.35) Row Spacing

.370 [9.4]

THIS IS A C.A.D. GENERATED DRAWING DO NOT MAKE MANUAL REVISIONS TO MASTER.