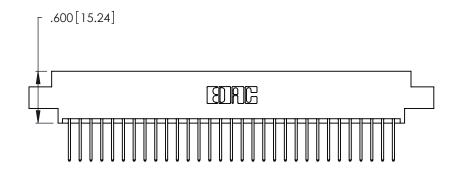

Card Slot Accepts .054 [1.37] to .070 [1.78] Thick P.C. Board .330 [8.38] Card Slot .160 [4.07] Point of Contact

INSULATOR MATERIAL: THERMOPLASTIC POLYESTER, UL 94V-0 CONTACT MATERIAL; COPPER, NICKEL, TIN ALLOY CA-725