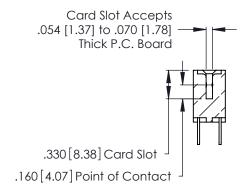

THIS IS A C.A.D. GENERATED DRAWING DO NOT MAKE MANUAL REVISIONS TO MASTER.

ISSUE NUMBER

ORIGINAL

1

**Contact Code 555** 

Contact Code 556

**Contact Code 558** 

**Contact Code 559** 

**Contact Code 560** 

INSULATOR MATERIAL: THERMOPLASTIC POLYESTER, UL 94V-0 CONTACT MATERIAL; COPPER, NICKEL, TIN ALLOY CA-725 CONTACT PLATING: GOLD ON THE MATING AREA, TIN-LEAD ON THE CONTACT TAILS, NICKEL UNDERPLATE

346/396 SERIES CARD EDGE CONNECTOR CONTACT CODE 555,556,558,559,560 DIMENSIONS

YOUR CONNECTION TO QUALITY & SERVICE

**EDAC INC** TORONTO, ONTARIO CANADA

THESE DRAWINGS AND SPECIFICATIONS ARE THE PROPERTY OF EDAC INC.,AND SHALL NOT BE REPRODUCED, OR COPIED OR USED AS THE BASIS FOR THE MANUFACTURE OR SALE OF APPARATUS WITHOUT WRITTEN PERMISSION.