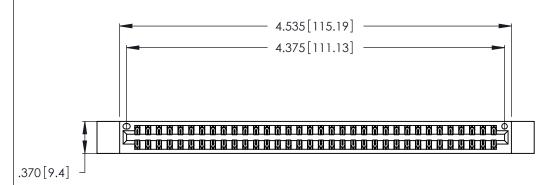

Contact Dimensions: 500-Wire Hole .050x.025 (1.27x0.64) - Tail LG. =.260 (6.60) .125 (3.18) Contact Spacing x .250 (6.35) Row Spacing

THIS IS A C.A.D. GENERATED DRAWING DO NOT MAKE MANUAL REVISIONS TO MASTER.

INSULATOR MATERIAL: THERMOPLASTIC POLYESTER, UL 94V-0 CONTACT MATERIAL; COPPER, NICKEL, TIN\_ALLOY CA-725

CONTACT PLATING: GOLD ON THE MATING AREA, TIN-LEAD ON THE CONTACT TAILS, NICKEL UNDERPLATE

| 346/396 SERIES CARD EDGE CONNECTOR |
|------------------------------------|
| PART NUMBER: 346-068-500-212       |

346/396 SERIES CARD EDGE CONNECTOR CONTACT CODE 555,556,558,559,560 DIMENSIONS

YOUR CONNECTION TO QUALITY & SERVICE

**EDAC INC** TORONTO, ONTARIO CANADA

THESE DRAWINGS AND SPECIFICATIONS ARE THE PROPERTY OF EDAC INC.,AND SHALL NOT BE REPRODUCED, OR COPIED OR USED AS THE BASIS FOR THE MANUFACTURE OR SALE OF APPARATUS WITHOUT WRITTEN PERMISSION.