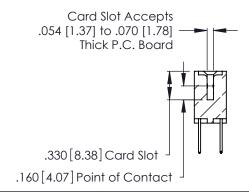

<u>Contact Dimensions:</u>
526-P.C. Tail .018 Sq. (0.46 Sq.) - Tail LG. =.350 (8.89)
.125 (3.18) Contact Spacing x .250 (6.35) Row Spacing

.370 [9.4]

THIS IS A C.A.D. GENERATED DRAWING DO NOT MAKE MANUAL REVISIONS TO MASTER.

INSULATOR MATERIAL: THERMOPLASTIC POLYESTER, UL 94V-0 CONTACT MATERIAL; COPPER, NICKEL, TIN\_ALLOY CA-725

CONTACT PLATING: GOLD ON THE MATING AREA, TIN-LEAD ON THE CONTACT TAILS, NICKEL UNDERPLATE

346/396 SERIES CARD EDGE CONNECTOR PART NUMBER: 346-070-526-807