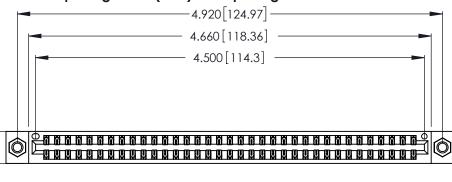

<u>Contact Dimensions:</u>
526-P.C. Tail .018 Sq. (0.46 Sq.) - Tail LG. =.350 (8.89)
.125 (3.18) Contact Spacing x .250 (6.35) Row Spacing

.370 [9.4]

THIS IS A C.A.D. GENERATED DRAWING DO NOT MAKE MANUAL REVISIONS TO MASTER.

INSULATOR MATERIAL: THERMOPLASTIC POLYESTER, UL 94V-0 CONTACT MATERIAL; COPPER, NICKEL, TIN\_ALLOY CA-725

CONTACT PLATING: GOLD ON THE MATING AREA, TIN-LEAD ON THE CONTACT TAILS, NICKEL UNDERPLATE

346/396 SERIES CARD EDGE CONNECTOR PART NUMBER: 346-070-526-807