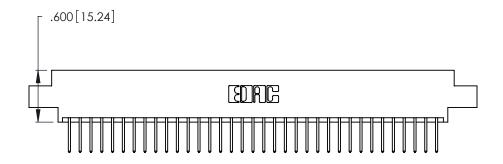

<u>Contact Dimensions:</u>
526-P.C. Tail .018 Sq. (0.46 Sq.) - Tail LG. =.350 (8.89)
.125 (3.18) Contact Spacing x .250 (6.35) Row Spacing

.370 [9.4]

THIS IS A C.A.D. GENERATED DRAWING DO NOT MAKE MANUAL REVISIONS TO MASTER.

INSULATOR MATERIAL: THERMOPLASTIC POLYESTER, UL 94V-0 CONTACT MATERIAL; COPPER, NICKEL, TIN\_ALLOY CA-725

CONTACT PLATING: GOLD ON THE MATING AREA, TIN-LEAD ON THE CONTACT TAILS, NICKEL UNDERPLATE

346/396 SERIES CARD EDGE CONNECTOR PART NUMBER: 346-070-526-807