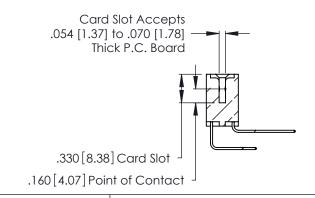

Contact Dimensions:
558-90 Degree Bend (Code 541 Contacts)
See Sheet 2 for Contact Code 555, 556, 558, 559, 560 Dimensions

THIS IS A C.A.D. GENERATED DRAWING DO NOT MAKE MANUAL REVISIONS TO MASTER.

- INSULATOR MATERIAL: THERMOPLASTIC POLYESTER, UL 94V-0 CONTACT MATERIAL; COPPER, NICKEL, TIN ALLOY CA-725
- CONTACT PLATING: GOLD ON THE MATING AREA, TIN-LEAD ON THE CONTACT TAILS, NICKEL UNDERPLATE

THIS IS A C.A.D. GENERATED DRAWING DO NOT MAKE MANUAL REVISIONS TO MASTER.

ISSUE NUMBER

ORIGINAL

1

**Contact Code 555** 

Contact Code 556

**Contact Code 558** 

**Contact Code 559** 

Contact Code 560

INSULATOR MATERIAL: THERMOPLASTIC POLYESTER, UL 94V-0 CONTACT MATERIAL; COPPER, NICKEL, TIN ALLOY CA-725 CONTACT PLATING: GOLD ON THE MATING AREA, TIN-LEAD

ON THE CONTACT TAILS, NICKEL UNDERPLATE