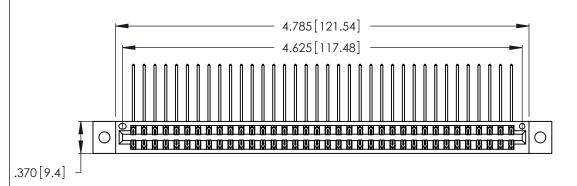

| 346/396 SERIES CARD EDGE CONNECTOR |
|------------------------------------|
| PART NUMBER: 346-072-558-802       |

**EDAC INC** TORONTO, ONTARIO CANADA

THESE DRAWINGS AND SPECIFICATIONS ARE THE PROPERTY OF EDAC INC., AND SHALL NOT BE REPRODUCED,OR COPIED OR USED AS THE BASIS FOR THE MANUFACTURE OR SALE OF APPARATUS WITHOUT WRITTEN PERMISSION.

| ACAD REFERENCE NO. |       | 346-ENG-MASTER   |       |
|--------------------|-------|------------------|-------|
| DRAWN:             | J.LEE | DATE: APR. 22/09 |       |
| CHECKED:           |       | DATE:            |       |
| SCALE:             | N.T.S | SHEET            | OF 2  |
| DRAWING NUMBER     |       |                  | ISSUE |
| 346-ENG-MASTER     |       |                  | 1     |
|                    |       |                  |       |