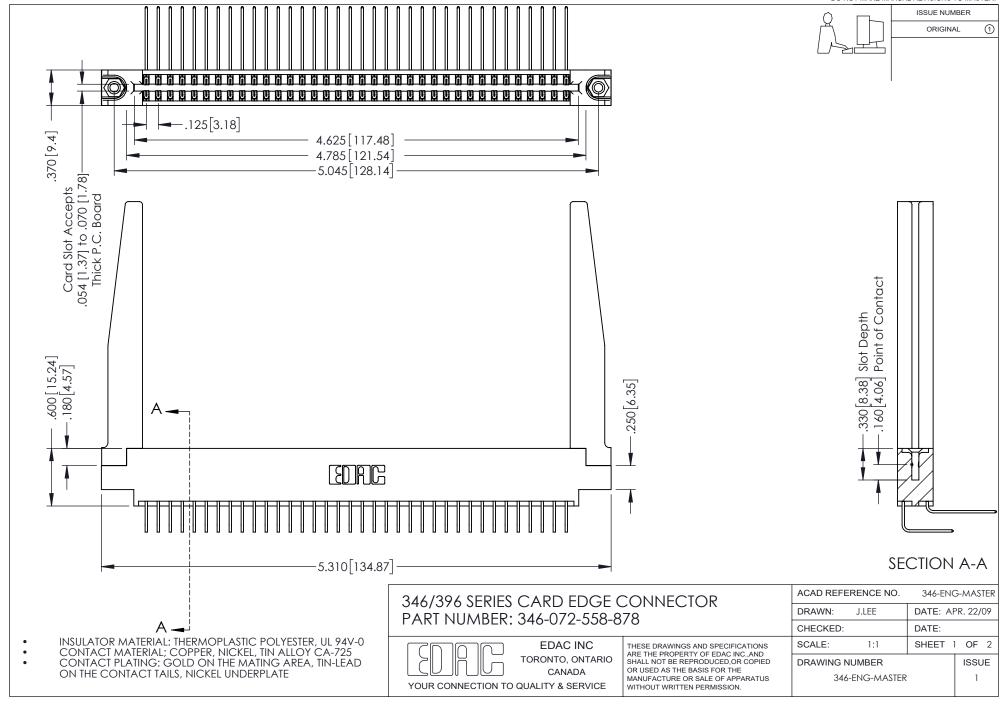

ISSUE NUMBER ORIGINAL 1

## **Contact Code 556**

INSULATOR MATERIAL: THERMOPLASTIC POLYESTER, UL 94V-0 CONTACT MATERIAL; COPPER, NICKEL, TIN ALLOY CA-725 CONTACT PLATING: GOLD ON THE MATING AREA, TIN-LEAD

ON THE CONTACT TAILS, NICKEL UNDERPLATE

## 346/396 SERIES CARD EDGE CONNECTOR CONTACT CODE 555,556,558,559,560 DIMENSIONS

YOUR CONNECTION TO QUALITY & SERVICE

**EDAC INC** TORONTO, ONTARIO CANADA

THESE DRAWINGS AND SPECIFICATIONS ARE THE PROPERTY OF EDAC INC.,AND SHALL NOT BE REPRODUCED, OR COPIED OR USED AS THE BASIS FOR THE MANUFACTURE OR SALE OF APPARATUS WITHOUT WRITTEN PERMISSION.

|  | ACAD REFERENCE NO. | 346-ENG-MASTER   |
|--|--------------------|------------------|
|  | DRAWN: J.LEE       | DATE: APR. 22/09 |
|  | CHECKED:           | DATE:            |
|  | SCALE: 1:1         | SHEET 2 OF 2     |
|  | DRAWING NUMBER     | ISSUE            |
|  | 346-ENG-MASTER     | 1                |