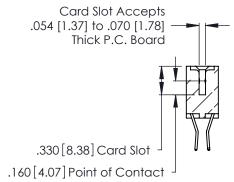

Contact Dimensions:
560-Extender Board Bend (Code 523 Contacts)
See Sheet 2 for Contact Code 555, 556, 558, 559, 560 Dimensions

THIS IS A C.A.D. GENERATED DRAWING DO NOT MAKE MANUAL REVISIONS TO MASTER.