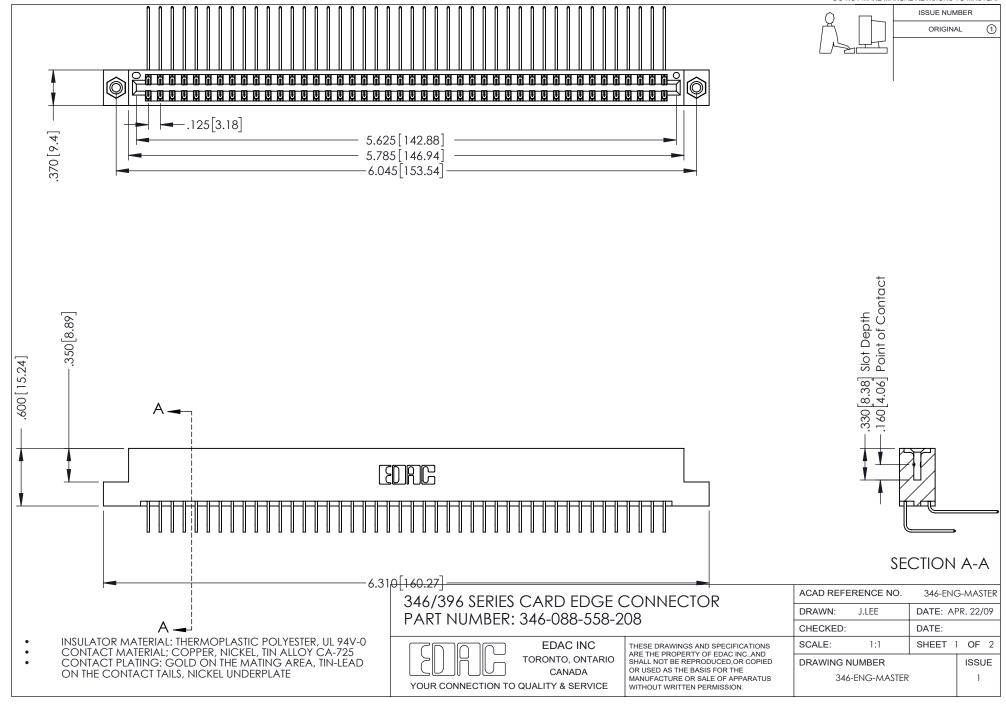

## **Contact Code 556**

INSULATOR MATERIAL: THERMOPLASTIC POLYESTER, UL 94V-0 CONTACT MATERIAL; COPPER, NICKEL, TIN ALLOY CA-725 CONTACT PLATING: GOLD ON THE MATING AREA, TIN-LEAD

ON THE CONTACT TAILS, NICKEL UNDERPLATE

## 346/396 SERIES CARD EDGE CONNECTOR CONTACT CODE 555,556,558,559,560 DIMENSIONS

YOUR CONNECTION TO QUALITY & SERVICE

**EDAC INC** TORONTO, ONTARIO CANADA

THESE DRAWINGS AND SPECIFICATIONS ARE THE PROPERTY OF EDAC INC.,AND SHALL NOT BE REPRODUCED, OR COPIED OR USED AS THE BASIS FOR THE MANUFACTURE OR SALE OF APPARATUS WITHOUT WRITTEN PERMISSION.