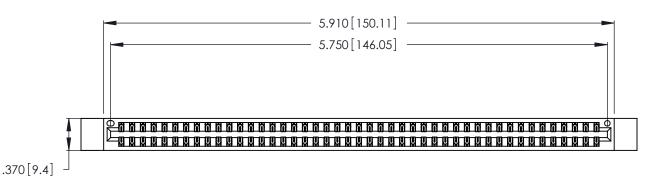

346/396 SERIES CARD EDGE CONNECTOR PART NUMBER: 346-090-540-812

**EDAC INC** TORONTO, ONTARIO CANADA

THESE DRAWINGS AND SPECIFICATIONS ARE THE PROPERTY OF EDAC INC.,AND SHALL NOT BE REPRODUCED, OR COPIED OR USED AS THE BASIS FOR THE MANUFACTURE OR SALE OF APPARATUS WITHOUT WRITTEN PERMISSION.

<u>Contact Dimensions:</u>
540-Wire Wrap .025 Sq. (0.64 Sq.) - Tail LG. =.560 (14.22)
.125 (3.18) Contact Spacing x .250 (6.35) Row Spacing

THIS IS A C.A.D. GENERATED DRAWING DO NOT MAKE MANUAL REVISIONS TO MASTER.