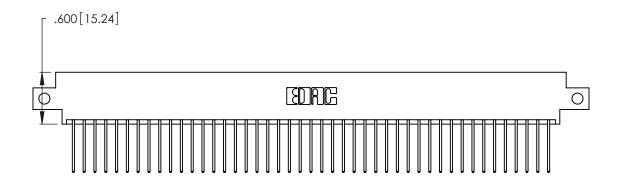

346/396 SERIES CARD EDGE CONNECTOR PART NUMBER: 346-090-540-812

**EDAC INC** TORONTO, ONTARIO CANADA

THESE DRAWINGS AND SPECIFICATIONS ARE THE PROPERTY OF EDAC INC.,AND SHALL NOT BE REPRODUCED, OR COPIED OR USED AS THE BASIS FOR THE MANUFACTURE OR SALE OF APPARATUS WITHOUT WRITTEN PERMISSION.

<u>Contact Dimensions:</u>
540-Wire Wrap .025 Sq. (0.64 Sq.) - Tail LG. =.560 (14.22)
.125 (3.18) Contact Spacing x .250 (6.35) Row Spacing

THIS IS A C.A.D. GENERATED DRAWING DO NOT MAKE MANUAL REVISIONS TO MASTER.