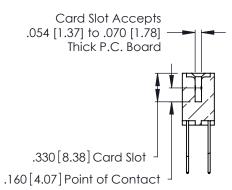

346/396 SERIES CARD EDGE CONNECTOR CONTACT CODE 555,556,558,559,560 DIMENSIONS

YOUR CONNECTION TO QUALITY & SERVICE

**EDAC INC** TORONTO, ONTARIO CANADA

THESE DRAWINGS AND SPECIFICATIONS ARE THE PROPERTY OF EDAC INC.,AND SHALL NOT BE REPRODUCED, OR COPIED OR USED AS THE BASIS FOR THE MANUFACTURE OR SALE OF APPARATUS WITHOUT WRITTEN PERMISSION.

Contact Code 560

INSULATOR MATERIAL: THERMOPLASTIC POLYESTER, UL 94V-0 CONTACT MATERIAL; COPPER, NICKEL, TIN ALLOY CA-725 CONTACT PLATING: GOLD ON THE MATING AREA, TIN-LEAD

ON THE CONTACT TAILS, NICKEL UNDERPLATE