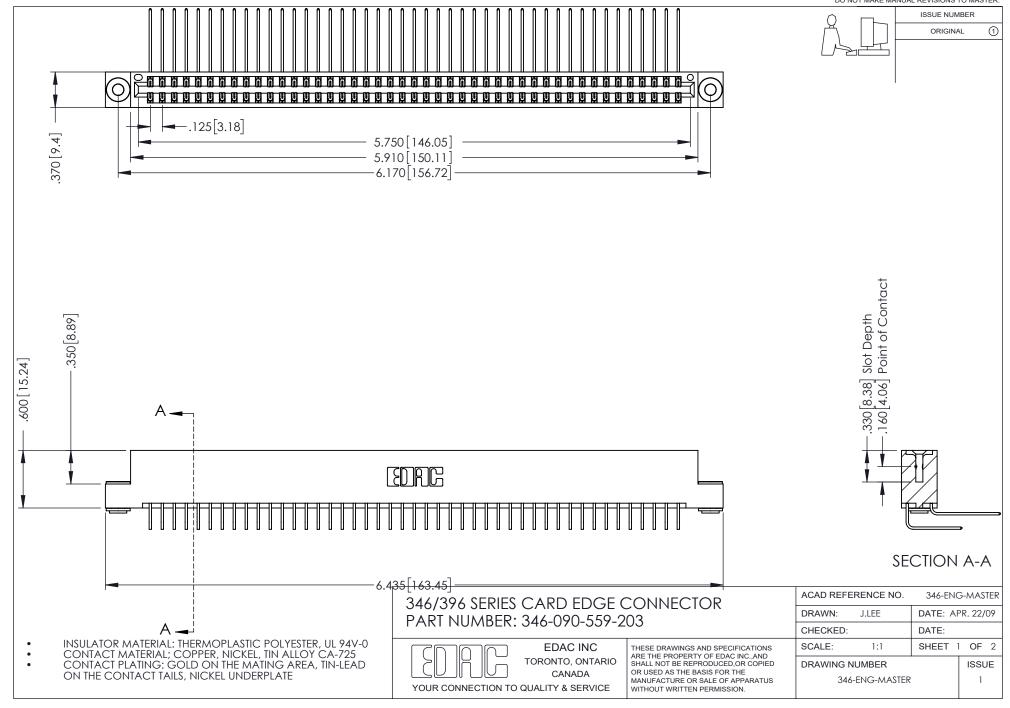

## **Contact Code 556**

INSULATOR MATERIAL: THERMOPLASTIC POLYESTER, UL 94V-0 CONTACT MATERIAL; COPPER, NICKEL, TIN ALLOY CA-725 CONTACT PLATING: GOLD ON THE MATING AREA, TIN-LEAD

ON THE CONTACT TAILS, NICKEL UNDERPLATE

## 346/396 SERIES CARD EDGE CONNECTOR CONTACT CODE 555,556,558,559,560 DIMENSIONS

YOUR CONNECTION TO QUALITY & SERVICE

**EDAC INC** TORONTO, ONTARIO CANADA

THESE DRAWINGS AND SPECIFICATIONS ARE THE PROPERTY OF EDAC INC.,AND SHALL NOT BE REPRODUCED, OR COPIED OR USED AS THE BASIS FOR THE MANUFACTURE OR SALE OF APPARATUS WITHOUT WRITTEN PERMISSION.